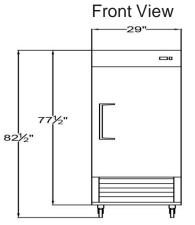

## **Dimensions**

Shipping Dimensions 31"W x 27"D x 83"H Net Volume 19 cu. ft. Net Weight Gross Weight 267 lbs.

Exterior Dimensions 29"W x 25"D x 82-1/2"H Interior Dimensions 24"W x 21"D x 53-1/2"H 255 lbs.