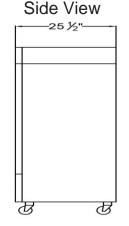

## **Dimensions**

Shipping Dimensions 31"W x 27"D x 83"H Net Volume 19 cu. ft. Net Weight Gross Weight 267 lbs.

Exterior Dimensions 29"W x 25"D x 82-1/2"H Interior Dimensions 24"W x 21"D x 53-1/2"H 255 lbs.