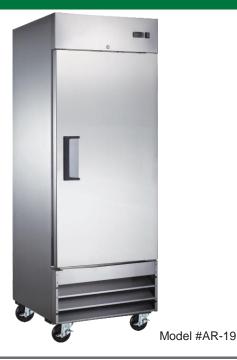

**Standard Features** 

- Self-closing door with convenient stay-open feature
- · Easy-to-clean 430 series stainless steel exterior
- Painted aluminum interior
- Temperature range of 33-40°F
- · 3 shelves included
- · Environmentally-safe R290 refrigerant
- · Digital temperature controller with automatic defrost function
- 115V; 1/5 HP
- ETL Safety & Sanitation Listed

## Construction

| Exterior Material   | 430 Stainless Steel          |
|---------------------|------------------------------|
| Interior Material   | Painted Aluminum             |
| Insulation Material | Foamed-In-Place Polyurethane |
| Shelf Size          | (3) 23-5/8"W x 23-1/4"D      |
| Shelf Material      | Epoxy-Coated Steel           |
| Shelf Load Capacity | 90 lbs.                      |
|                     |                              |