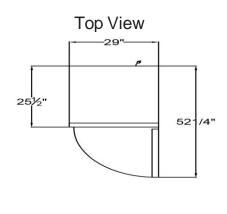

uminum             |
| Insulation Material | Foamed-In-Place Polyurethane |
| Shelf Size          | (3) 23-5/8"W x 23-1/4"D      |
| Shelf Material      | Epoxy-Coated Steel           |
| Shelf Load Capacity | 90 lbs.                      |
|                     |                              |

## Coolina

**Electrical** 

Temperature Range Refrigerant Max. Ambient Temperature Defrosting Temperature Controller Horsepower 1/5

Voltage

Amps

Phase

Plug Type

Electrical Cord Length

Hz 60

115

2.8

1

96"

NEMA-5-15P

33°F - 40°F R290 90°F Automatic Digital

## **Dimensions**

Shipping Dimensions 31"W x 27"D x 83"H Net Volume 19 cu. ft. Net Weight Gross Weight 267 lbs.

Exterior Dimensions 29"W x 25"D x 82-1/2"H Interior Dimensions 24"W x 21"D x 53-1/2"H 255 lbs.



## **PLAN VIEW**