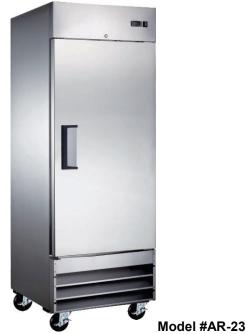

#### **Standard Features**

Self-closing door with convenient stay-open feature

- Easy-to-clean 430 series stainless steel exterior
- · Painted aluminum interior
- Temperature range of 33-40°F
- 3 shelves included
- Environmentally-safe R290 refrigerant
- Digital temperature controller with automatic defrost function
- 115V; 1/5 HP
- ETL Safety & Sanitation Listed

#### Construction

Exterior Material 430 Stainless Steel
Interior Material Painted Aluminum
Insulation Material Foamed-In-Place Polyurethane
Shelf Size (3) 23-5/8"W x 23-1/4"D
Shelf Material Epoxy-Coated Steel
Shelf Load Capacity 90 lbs.