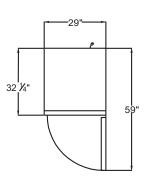

#### **Dimensions**

Exterior Dimensions 29"W x 32-1/4"D x 82-1/2"H
Interior Dimensions 24-3/8"W x 27-1/8"D x 53-1/2"H
Shipping Dimensions 30-1/4"W x 34"D x 84-1/2"H

Net Volume 23 cu. ft. Net Weight 282 lbs. Gross Weight 321 lbs.

# Front View