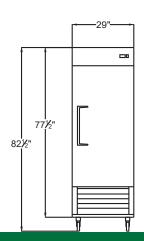

#### **Dimensions**

Exterior Dimensions 29"W x 32-1/4"D x 82-1/2"H
Interior Dimensions 24-3/8"W x 27-1/8"D x 53-1/2"H
Shipping Dimensions 30-1/4"W x 34"D x 84-1/2"H

Net Volume 23 cu. ft. Net Weight 282 lbs. Gross Weight 321 lbs.

# Front View