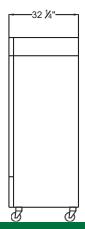

#### **Dimensions**

Exterior Dimensions 29"W x 32-1/4"D x 82-1/2"H
Interior Dimensions 24-3/8"W x 27-1/8"D x 53-1/2"H
Shipping Dimensions 30-1/4"W x 34"D x 84-1/2"H

Net Volume 23 cu. ft. Net Weight 282 lbs. Gross Weight 321 lbs.

### Side View