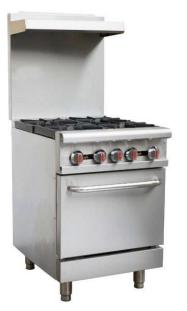

## Gas Restaurant Ranges

Model: AR24-4

AR24-4 Gas restaurant range

## STANDARD FEATURES

- > Stainless steel front, galvanized sides
- ≻ Cast iron open burner, each 30,000 BTU/hr
- > Thermostat (250° F- 550° F) controlled oven
- > Welded frame structure for best stability
- > Standby S/S pilot for easy start
- >Adjustable heavy duty legs
- > 12" x12"(30x30cm) cast iron grate
- > Anti-clogging pilot cover under the grate
- > A pull-out crumb tray with angled handle in the front
- ► U shape oven burner with 31,000 BTU/hr
- > Thermal coupling safety valve for the oven
- > Stainless steel oven door with good insulation
- > Stainless steel handle for bottom oven
- >Kick plate at the bottom for easy access for servicing
- > 3/4" NPT rear gas connection
- > One year limited parts and labor warranty