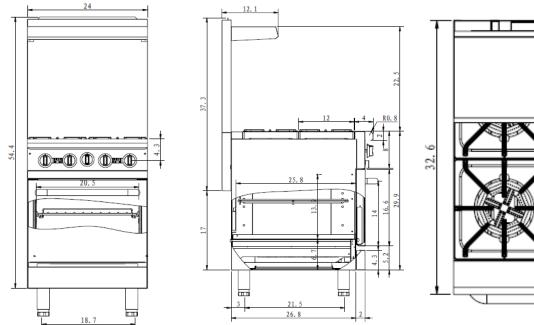

| Model  | Description         | Oven dimension | Total<br>BTU/HR | $\begin{array}{l} \textbf{Packing} \\ \textbf{Size}(\textbf{IN}) \end{array}$ | ${f N}/{f W}$ (LB) | G/W<br>(LB) |
|--------|---------------------|----------------|-----------------|-------------------------------------------------------------------------------|--------------------|-------------|
| AR24-4 | Gas range with oven | 20.5x25.8x13.9 | 151,000         | 28.3x40x44                                                                    | 291                | 357         |