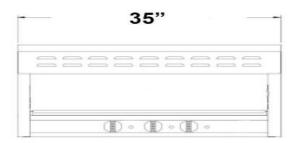

| Model#  | Total BTU | Burners<br>Controls | Overall<br>Dimensions | Broiling Chamber<br>Diminsions | Broiler Grid       | Shipping Weight |
|---------|-----------|---------------------|-----------------------|--------------------------------|--------------------|-----------------|
| ASAL-36 | 36,000    | 3/3                 | 21"D X 35"W X 23"H    | 17"D X 26.5"W X 10"H           | 17" X 26.5"W X 1"H | 190 lbs.        |

## **PLAN VIEW**

Front View

Side View