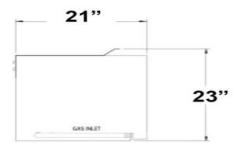

| Model#  | Total BTU | Burners<br>Controls | Overall<br>Dimensions | Broiling Chamber<br>Diminsions | Broiler Grid       | Shipping Weight |
|---------|-----------|---------------------|-----------------------|--------------------------------|--------------------|-----------------|
| ASAL-36 | 36,000    | 3/3                 | 21"D X 35"W X 23"H    | 17"D X 26.5"W X 10"H           | 17" X 26.5"W X 1"H | 190 lbs.        |

## **PLAN VIEW**

Front View

Side View