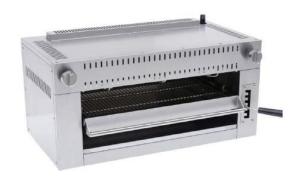

## Standard Features - Salamander Broiler Natural Gas

- · Stainless steel structure
- 3 Cast Iron burners, total 36,000 BTU/hr
- Infrared burner can cook food much guicker
- · Spring-balanced lifting system easy to adjust
- Grills can be rolled out for easy loading, unloading & cleaning
- · Grill stopper to prevent grills falling off
- · 5-height locking positions to have different temperature
- Continuous pilot for instant ignition of main burner
- Stainless steel crumb tray to collect dropped food
- · Wall mounting kit included for saving kitchen space
- Can match 36" or 60 " ranges (Kit to be ordered separately)
- 3/4 " NPT rear gas connection

| Model#  | Total BTU | Burners<br>Controls | Overall<br>Dimensions | Broiling Chamber<br>Diminsions | Broiler Grid       | Shipping Weight |
|---------|-----------|---------------------|-----------------------|--------------------------------|--------------------|-----------------|
| ASAL-36 | 36,000    | 3/3                 | 21"D X 35"W X 23"H    | 17"D X 26.5"W X 10"H           | 17" X 26.5"W X 1"H | 190 lbs.        |