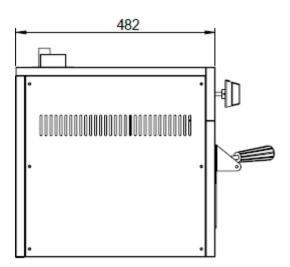

## PLAN VIEW

Side View

| Model   | Description    | Dimension | Total<br>BTU/HR | Packing<br>Size(IN) | N/W<br>(LB) | G/W<br>(LB) |
|---------|----------------|-----------|-----------------|---------------------|-------------|-------------|
| RCM-36L | Gas salamander | 36x19x19  | 36,000          | 39x26x28            | 104         | 140         |