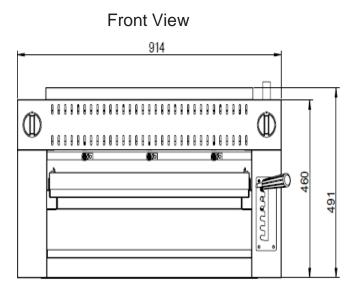

## PLAN VIEW

Side View

| Model   | Description    | Dimension | Total<br>BTU/HR | Packing<br>Size(IN) | N/W<br>(LB) | G/W<br>(LB) |
|---------|----------------|-----------|-----------------|---------------------|-------------|-------------|
| RCM-36L | Gas salamander | 36x19x19  | 36,000          | 39x26x28            | 104         | 140         |