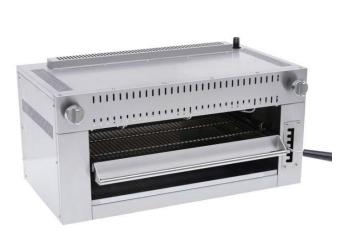

## Standard Features – Gas Salamander Broiler

- Stainless steel structure
- · 6 Cast Iron burners, total 36,000 BTU/hr
- · Infrared burner can cook food much quicker
- Spring-balanced lifting system easy to adjust
- · Grills can be rolled out for easy loading, unloading & cleaning
- · Grill stopper to prevent grills falling off
- 5-height locking positions to have different temperature
- · Continuous pilot for instant ignition of main burner
- · Stainless steel crumb tray to collect dropped food
- Wall mounting kit included for saving kitchen space
- Can match 36" or 60 " ranges (*Kit to be ordered separately*)
- 3/4 " NPT rear gas connection