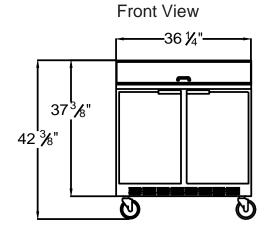

## **Dimensions**

Exterior Dimensions 36-1/4"W x 35D x 45-7/8" H
Interior Dimensions 32-1/4"W x 23-3/4""D x 23-1/2H

Overall Height (Lid Open) 51-3/4"
Cutting Board Dimensions 33-7/8"W x 8"D

Net Volume 9 cu. ft.