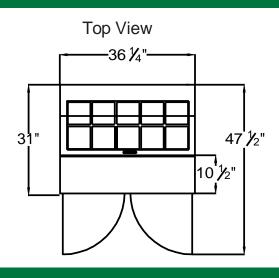

## **Dimensions**

Exterior Dimensions 36-1/4"W x 35D x 45-7/8" H
Interior Dimensions 32-1/4"W x 23-3/4""D x 23-1/2H

Overall Height (Lid Open) 51-3/4"
Cutting Board Dimensions 33-7/8"W x 8"D

Net Volume 9 cu. ft.

# **PLAN VIEW**