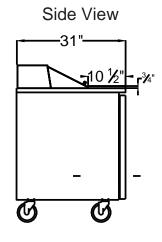

## **Dimensions**

Exterior Dimensions 36-1/4"W x 35D x 45-7/8" H
Interior Dimensions 32-1/4"W x 23-3/4""D x 23-1/2H

Overall Height (Lid Open) 51-3/4"
Cutting Board Dimensions 33-7/8"W x 8"D

Net Volume 9 cu. ft.