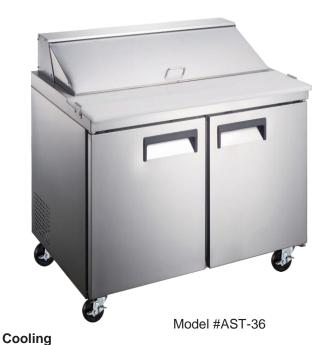

#### **Standard Features**

- Eco-friendly R290 hydrocarbon refrigerant
- · Sleek, stainless steel exterior
- Painted aluminum interior
- Top holds up to (10) 1/6 size, 6" deep food pans (sold separately)
- Full length, 8" deep cutting board, 3/4" thick
- Insulated lid helps maintain safe product temperatures
- Double self-closing swing doors with recessed handles
- 115V, 1/4 hp

## **Dimensions**

Exterior Dimensions 36-1/4"W x 35D x 45-7/8" H
Interior Dimensions 32-1/4"W x 23-3/4""D x 23-1/2H

Overall Height (Lid Open) 51-3/4"
Cutting Board Dimensions 33-7/8"W x 8"D

Net Volume 9 cu. ft.

Net Weight 205 lbs.

Gross Weight 220 lbs.

Pan Capacity (10) 1/6 Size