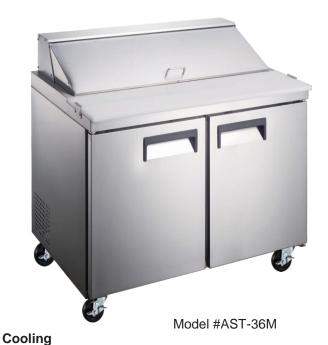

#### **Standard Features**

- Eco-friendly R290 hydrocarbon refrigerant
- Sleek, stainless steel exterior
- Painted aluminum interior
- Top holds up to (15) 1/6 size, 6" deep food pans (sold separately)
- Full length, 8" deep cutting board, 3/4" thick
- Insulated lid helps maintain safe product temperatures
- Double self-closing swing doors with recessed handles
- 115V, 1/4 hp

### **Dimensions**

Exterior Dimensions 36-1/4"W x 35D x 45-7/8" H Interior Dimensions 32-1/4"W x 23-3/4""D x 23-1/2H

Overall Height (Lid Open) 51-3/4" Cutting Board Dimensions 33-7/8"W x 8"D

Net Volume 9 cu. ft. Net Weight 205 lbs. Gross Weight 220 lbs. Pan Capacity (10) 1/6 Size