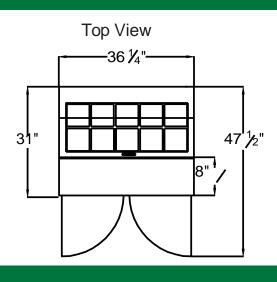

### **Dimensions**

Exterior Dimensions 36-1/4"W x 35D x 45-7/8" H Interior Dimensions 32-1/4"W x 23-3/4""D x 23-1/2H

Overall Height (Lid Open) 51-3/4" Cutting Board Dimensions 33-7/8"W x 8"D

Net Volume 9 cu. ft. Net Weight 205 lbs. Gross Weight 220 lbs. Pan Capacity (10) 1/6 Size