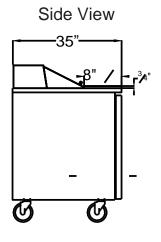

### **Dimensions**

Exterior Dimensions 36-1/4"W x 35D x 45-7/8" H Interior Dimensions 32-1/4"W x 23-3/4""D x 23-1/2H

Overall Height (Lid Open) 51-3/4" Cutting Board Dimensions 33-7/8"W x 8"D

Net Volume 9 cu. ft. Net Weight 205 lbs. Gross Weight 220 lbs. Pan Capacity (10) 1/6 Size