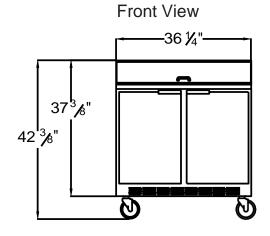

### **Dimensions**

Exterior Dimensions 36-1/4"W x 35D x 45-7/8" H Interior Dimensions 32-1/4"W x 23-3/4""D x 23-1/2H

Overall Height (Lid Open) 51-3/4" Cutting Board Dimensions 33-7/8"W x 8"D

Net Volume 9 cu. ft. Net Weight 205 lbs. Gross Weight 220 lbs. Pan Capacity (10) 1/6 Size