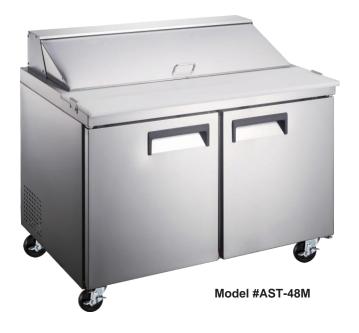

### **Standard Features**

- Eco-friendly R290 hydrocarbon refrigerant
- · Sleek, stainless steel exterior
- · Painted aluminum interior maintains temperatures from 33-40°F
- Top holds up to (18) 1/6 size, 6" deep food pans (sold separately)
- Full length, 8" deep cutting board. 3/4" thick
- Insulated lid helps maintain safe product temperatures
- · Double self-closing swing doors with recessed handles
- 115V, 1/4 hp
- · ETL Safety & Sanitation Listed

### **Dimensions**

Working Height 35-1/4" Overall Height (Lid Open) 51-3/4"

Cutting Board Dimensions 46-3/4"W x 8"D x 3/4"H

Net Volume 12 cu. ft.
Net Weight 319 lbs.
Gross Weight 374 lbs.
Pan Capacity (18) 1/6 Size