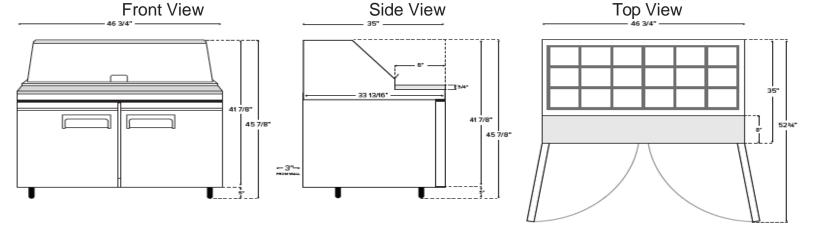

### **Dimensions**

Working Height 35-1/4" Overall Height (Lid Open) 51-3/4"

Cutting Board Dimensions 46-3/4"W x 8"D x 3/4"H

Net Volume 12 cu. ft.
Net Weight 319 lbs.
Gross Weight 374 lbs.
Pan Capacity (18) 1/6 Size

# **PLAN VIEW**