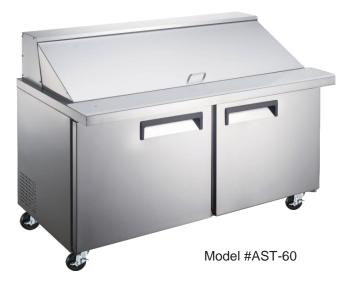

#### **Standard Features**

- · Eco-friendly R290 hydrocarbon refrigerant
- · Sleek, stainless steel exterior
- · Painted aluminum interior maintains temperatures from 33-40°F
- Top holds up to (16) 1/6 size, 6" deep food pans
- · Full length, 111/2" deep cutting board
- · Insulated lid helps maintain safe product temperatures
- · Double self-closing swing doors with recessed handles
- 115V, 1/4 hp

#### Construction

Exterior Material 430 Stainless Steel Interior Material Painted Aluminum

Insulation Material Foamed-In-Place Polyurethane
Shelf Size (2) 27-9/16"W x 17-1/16"D
Shelf Material Epoxy-Coated Steel