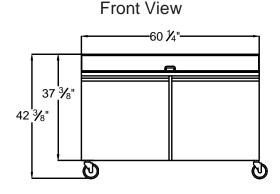

## **Dimensions**

Working Height 35-1/4"

Overall Height (Lid Open) 47-1/4"

Cutting Board Dimensions 60-1/8"W x 11-1/2"D x 3/4"H

Net Volume 15 cu. ft.
Net Weight 352 lbs.
Gross Weight 418 lbs.
Pan Capacity (16) 1/6 Size