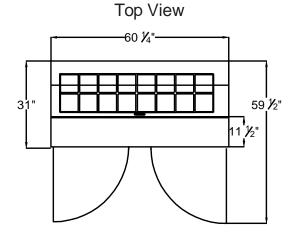

#### **Standard Features**

- · Eco-friendly R290 hydrocarbon refrigerant
- · Sleek, stainless steel exterior
- · Painted aluminum interior maintains temperatures from 33-40°F
- Top holds up to (16) 1/6 size, 6" deep food pans
- · Full length, 111/2" deep cutting board
- · Insulated lid helps maintain safe product temperatures
- · Double self-closing swing doors with recessed handles
- 115V, 1/4 hp

## **Dimensions**

Working Height 35-1/4"

Overall Height (Lid Open) 47-1/4"

Cutting Board Dimensions 60-1/8"W x 11-1/2"D x 3/4"H

Net Volume 15 cu. ft.
Net Weight 352 lbs.
Gross Weight 418 lbs.
Pan Capacity (16) 1/6 Size

# **PLAN VIEW**

Compressor