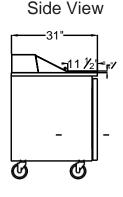

## **Dimensions**

Working Height 35-1/4"

Overall Height (Lid Open) 47-1/4"

Cutting Board Dimensions 60-1/8"W x 11-1/2"D x 3/4"H

Net Volume 15 cu. ft.
Net Weight 352 lbs.
Gross Weight 418 lbs.
Pan Capacity (16) 1/6 Size

# **PLAN VIEW**

Compressor