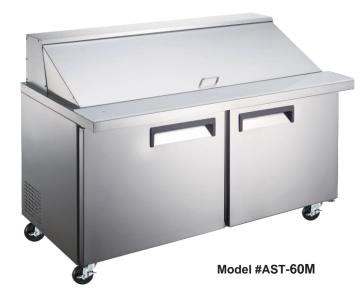

#### **Standard Features**

Eco-friendly R290 hydrocarbon refrigerant

- · Sleek, stainless steel exterior
- · Painted aluminum interior maintains temperatures from 33-40°F
- Top holds up to (24) 1/6 size, 6" deep food pans
- Full length, 8" deep cutting board, 3/4" thick
- · Insulated lid helps maintain safe product temperatures
- · Double self-closing swing doors with recessed handles
- 115V, 1/4 hp

## **Dimensions**

Exterior Dimensions 60-1/4"W x 35"D x 45-7/8"H Interior Dimensions 56-1/4"W x 23-3/4"D x 23-1/2"H Shipping Dimensions 64-1/2"W x 39-1/4"D x 49"H

Working Height 35-1/4"

Overall Height (Lid Open) 59-3/4"