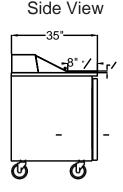

## **Dimensions**

Exterior Dimensions 60-1/4"W x 35"D x 45-7/8"H Interior Dimensions 56-1/4"W x 23-3/4"D x 23-1/2"H Shipping Dimensions 64-1/2"W x 39-1/4"D x 49"H

Working Height 35-1/4"

Overall Height (Lid Open) 59-3/4"