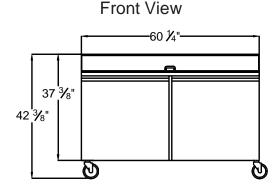

## **Dimensions**

Exterior Dimensions 60-1/4"W x 35"D x 45-7/8"H Interior Dimensions 56-1/4"W x 23-3/4"D x 23-1/2"H Shipping Dimensions 64-1/2"W x 39-1/4"D x 49"H

Working Height 35-1/4"

Overall Height (Lid Open) 59-3/4"