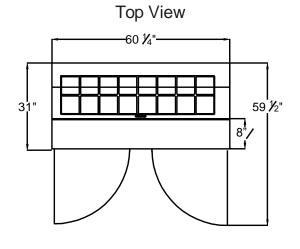

## **Dimensions**

Exterior Dimensions 60-1/4"W x 35"D x 45-7/8"H Interior Dimensions 56-1/4"W x 23-3/4"D x 23-1/2"H Shipping Dimensions 64-1/2"W x 39-1/4"D x 49"H

Working Height 35-1/4"

Overall Height (Lid Open) 59-3/4"

Cutting Board Dimensions 60-1/8"W x 8"D x 3/4"H

Net Volume 15 cu. ft.
Net Weight 352 lbs.
Gross Weight 418 lbs.
Pan Capacity (16) 1/6 Size