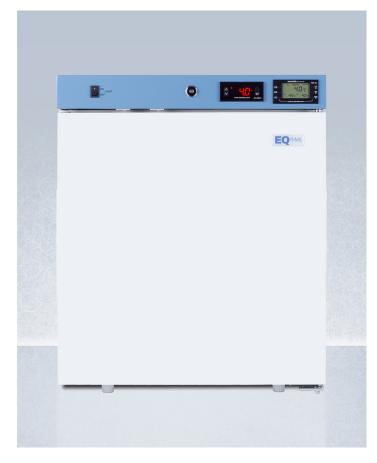

# ACR21W

#### 23.13" x 18.88" x 21.38" (H x W x D)

Compact healthcare all-refrigerator with self-closing glass door, front lock, digital controls, and external temperature readout

#### **Highlights:**

Designed and constructed for reliable cold storage in healthcare facilities

External temperature readout of the current and high/low temperatures

User-friendly front control panel keeps the thermostat and alarm in reach without having to open the door