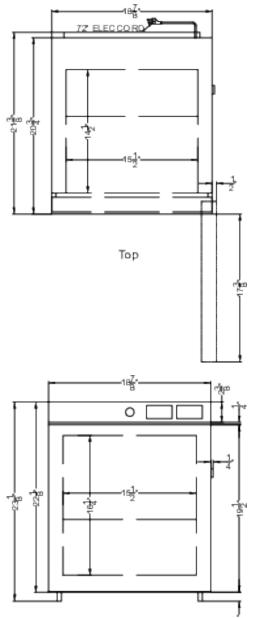

## ACR21W Specifications:

| Overview                                                                                                                                                                                                                  |                                                                                                                                  |
|---------------------------------------------------------------------------------------------------------------------------------------------------------------------------------------------------------------------------|----------------------------------------------------------------------------------------------------------------------------------|
| Height of Cabinet                                                                                                                                                                                                         | 23.13" (59 cm)                                                                                                                   |
| Width                                                                                                                                                                                                                     | 18.88" (48 cm)                                                                                                                   |
| Width with Door Open                                                                                                                                                                                                      | 19.38" (49 cm)                                                                                                                   |
| Depth                                                                                                                                                                                                                     | 21.38" (54 cm)                                                                                                                   |
| Depth with door at 90°                                                                                                                                                                                                    | 38.75" (98 cm)                                                                                                                   |
| Capacity                                                                                                                                                                                                                  | 1.94 cu.ft. (55 L)                                                                                                               |
| Defrost Type                                                                                                                                                                                                              | Automatic                                                                                                                        |
| Door                                                                                                                                                                                                                      | White                                                                                                                            |
| Cabinet                                                                                                                                                                                                                   | White                                                                                                                            |
| US Electrical Safety                                                                                                                                                                                                      | ETL                                                                                                                              |
| Canadian Electrical<br>Safety                                                                                                                                                                                             | ETL-C                                                                                                                            |
| Amps                                                                                                                                                                                                                      | 0.9                                                                                                                              |
| Voltage/Frequency                                                                                                                                                                                                         | 115 V AC/60 Hz                                                                                                                   |
| Weight                                                                                                                                                                                                                    | 48.5 lbs. (22 kg)                                                                                                                |
| Shipping Weight                                                                                                                                                                                                           | 78.0 lbs. (35 kg)                                                                                                                |
| Parts & Labor Warranty                                                                                                                                                                                                    | 1 Year                                                                                                                           |
| Compressor Warranty                                                                                                                                                                                                       | 5 Years                                                                                                                          |
| UPC                                                                                                                                                                                                                       | 761101082929                                                                                                                     |
| Refrigerator Features                                                                                                                                                                                                     |                                                                                                                                  |
| Door Swing                                                                                                                                                                                                                | RHD                                                                                                                              |
| Reversible                                                                                                                                                                                                                | Factory Reversible                                                                                                               |
| Shelf Type                                                                                                                                                                                                                | Wire                                                                                                                             |
|                                                                                                                                                                                                                           |                                                                                                                                  |
| Shelf Qty                                                                                                                                                                                                                 | 1                                                                                                                                |
| Shelf Qty<br>Thermostat Type                                                                                                                                                                                              | 1<br>Digital                                                                                                                     |
|                                                                                                                                                                                                                           |                                                                                                                                  |
| Thermostat Type                                                                                                                                                                                                           | Digital                                                                                                                          |
| Thermostat Type<br>Fan Type                                                                                                                                                                                               | Digital                                                                                                                          |
| Thermostat Type<br>Fan Type<br>Refrigerant Type                                                                                                                                                                           | Digital<br>Interior<br>R600a                                                                                                     |
| Thermostat Type<br>Fan Type<br>Refrigerant Type<br>Refrigerant Amount                                                                                                                                                     | Digital<br>Interior<br>R600a<br>0.85oz.                                                                                          |
| Thermostat Type<br>Fan Type<br>Refrigerant Type<br>Refrigerant Amount<br>High Side PSI                                                                                                                                    | Digital<br>Interior<br>R600a<br>0.85oz.<br>1.45                                                                                  |
| Thermostat Type<br>Fan Type<br>Refrigerant Type<br>Refrigerant Amount<br>High Side PSI<br>Low Side PSI                                                                                                                    | Digital<br>Interior<br>R600a<br>0.85oz.<br>1.45<br>0.85                                                                          |
| Thermostat Type<br>Fan Type<br>Refrigerant Type<br>Refrigerant Amount<br>High Side PSI<br>Low Side PSI<br>Level Legs Qty                                                                                                  | Digital<br>Interior<br>R600a<br>0.85oz.<br>1.45<br>0.85<br>2                                                                     |
| Thermostat Type<br>Fan Type<br>Refrigerant Type<br>Refrigerant Amount<br>High Side PSI<br>Low Side PSI<br>Level Legs Qty<br>Interior Light                                                                                | Digital<br>Interior<br>R600a<br>0.85oz.<br>1.45<br>0.85<br>2<br>2<br>Yes                                                         |
| Thermostat Type<br>Fan Type<br>Refrigerant Type<br>Refrigerant Amount<br>High Side PSI<br>Low Side PSI<br>Level Legs Qty<br>Interior Light<br>Temperature Range                                                           | Digital<br>Interior<br>R600a<br>0.85oz.<br>1.45<br>0.85<br>2<br>2<br>Yes                                                         |
| Thermostat Type<br>Fan Type<br>Refrigerant Type<br>Refrigerant Amount<br>High Side PSI<br>Low Side PSI<br>Level Legs Qty<br>Interior Light<br>Temperature Range<br>Dimensions                                             | Digital<br>Interior<br>R600a<br>0.85oz.<br>1.45<br>0.85<br>2<br>2<br>Yes<br>2º to 8ºC                                            |
| Thermostat Type<br>Fan Type<br>Refrigerant Type<br>Refrigerant Amount<br>High Side PSI<br>Low Side PSI<br>Level Legs Qty<br>Interior Light<br>Temperature Range<br><b>Dimensions</b><br>Interior Height                   | Digital<br>Interior<br>R600a<br>0.85oz.<br>1.45<br>0.85<br>2<br>2<br>Yes<br>2º to 8ºC<br>16.25" (41 cm)                          |
| Thermostat Type<br>Fan Type<br>Refrigerant Type<br>Refrigerant Amount<br>High Side PSI<br>Low Side PSI<br>Level Legs Qty<br>Interior Light<br>Temperature Range<br><b>Dimensions</b><br>Interior Height<br>Interior Width | Digital<br>Interior<br>R600a<br>0.85oz.<br>1.45<br>0.85<br>2<br>0.85<br>2<br>Yes<br>2º to 8ºC<br>16.25" (41 cm)<br>15.5" (39 cm) |

| Compressor Step Width | 15.5" (39 cm) |
|-----------------------|---------------|
| Compressor Step Depth | 5.5" (14 cm)  |

Front

SUMMIT APPLIANCE DIVISION, FELIX STORCH, INC. | ISO 9001:2015 Certified 770 Garrison Avenue Bronx, NY 10474 USA TEL 718-893-3900 FAX 844-478-8799