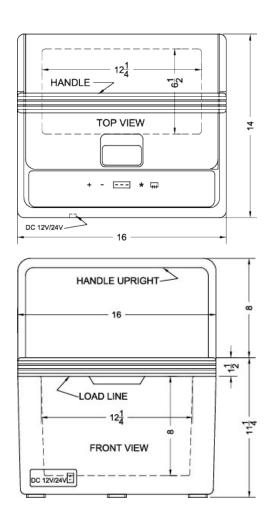

### **SPRF11 Specifications:**

| Overview                                                                                                                                                                |                                                                    |
|-------------------------------------------------------------------------------------------------------------------------------------------------------------------------|--------------------------------------------------------------------|
| Height of Cabinet                                                                                                                                                       | 11.25" (29 cm)                                                     |
| Width                                                                                                                                                                   | 16.0" (41 cm)                                                      |
| Depth                                                                                                                                                                   | 14.0" (36 cm)                                                      |
| Capacity                                                                                                                                                                | 0.35 cu.ft. (10<br>L)                                              |
| Defrost Type                                                                                                                                                            | Manual                                                             |
| Door                                                                                                                                                                    | White                                                              |
| Cabinet                                                                                                                                                                 | White                                                              |
| Weight                                                                                                                                                                  | 16.0 lbs. (7 kg)                                                   |
| Parts & Labor Warranty                                                                                                                                                  | 1 Year                                                             |
| Compressor Warranty                                                                                                                                                     | 5 Years                                                            |
| UPC                                                                                                                                                                     | 761101080741                                                       |
| 541 4 5                                                                                                                                                                 |                                                                    |
| Refrigerator-Freezer                                                                                                                                                    |                                                                    |
| Door Swing                                                                                                                                                              | Lift-Up                                                            |
| -                                                                                                                                                                       | Lift-Up<br>8.0" (20 cm)                                            |
| Door Swing                                                                                                                                                              | · · · · · · · · · · · · · · · · · · ·                              |
| Door Swing Refrigerator - Interior Height                                                                                                                               | 8.0" (20 cm)                                                       |
| Door Swing  Refrigerator - Interior Height  Refrigerator - Interior Width                                                                                               | 8.0" (20 cm)<br>12.25" (31 cm)                                     |
| Door Swing Refrigerator - Interior Height Refrigerator - Interior Width Refrigerator - Interior Depth Refrigerator - Temperature                                        | 8.0" (20 cm)<br>12.25" (31 cm)<br>6.25" (16 cm)                    |
| Door Swing Refrigerator - Interior Height Refrigerator - Interior Width Refrigerator - Interior Depth Refrigerator - Temperature Range                                  | 8.0" (20 cm)<br>12.25" (31 cm)<br>6.25" (16 cm)<br>2 to 8°C        |
| Door Swing Refrigerator - Interior Height Refrigerator - Interior Width Refrigerator - Interior Depth Refrigerator - Temperature Range Thermostat Type                  | 8.0" (20 cm)<br>12.25" (31 cm)<br>6.25" (16 cm)<br>2 to 8°C        |
| Door Swing Refrigerator - Interior Height Refrigerator - Interior Width Refrigerator - Interior Depth Refrigerator - Temperature Range Thermostat Type Refrigerant Type | 8.0" (20 cm) 12.25" (31 cm) 6.25" (16 cm) 2 to 8°C  Digital  R134a |