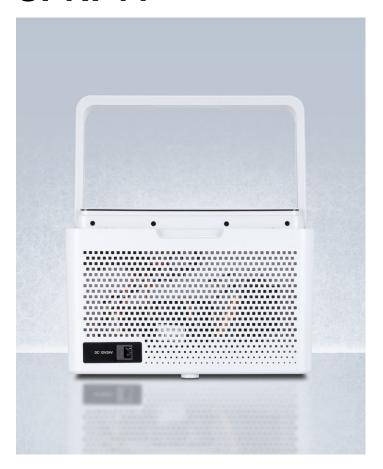

# SPRF11

11.25" x 16" x 14" (H x W x D)

Portable 12V/24V vaccine cooler capable of operation as refrigerator (2-8°C) or freezer (-20°C) with AC adapter included

#### **Highlights:**

Ideal for maintaining cold chain integrity when transporting vaccines and other sensitive materials

Portable 12/24V refrigerator/freezer for easy transportation

Compressor-powered design for a reliable and efficient cooling performance

#### **Product Features:**

| Portable vaccine refrigerator/freezer | Designed to maintain the integrity of the cold chain when transporting sensitive materials                   |
|---------------------------------------|--------------------------------------------------------------------------------------------------------------|
| Refrigerated or frozen storage        | Can run at 2 to 8°C as a refrigerator or as low as -20°C as a freezer                                        |
| 12V/24V DC hookup                     | Cord included to plug the unit into a vehicle's auxiliary power outlet or a 24V battery                      |
| AC Adapter included                   | We provide an AC adapter for users to plug the unit into a standard 110-120V wall socket for stationary use  |
| Lightweight design                    | Conveniently compact fit sized at just 16 lbs.                                                               |
| Flip handle                           | Fold-down handle makes it easy to carry from your vehicle to facility                                        |
| Compressor-powered cooling            | Reliable performance with fast temperature recovery                                                          |
| Digital thermostat                    | Touch controls offer easy and intuitive temperature management                                               |
| External control panel                | Allows you to adjust the temperature without opening the lid and exposing stored items to warmer ambient air |