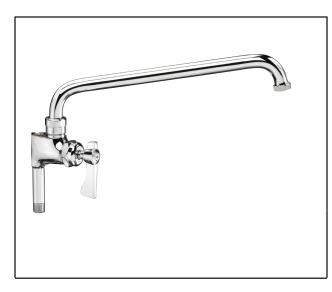

## **Add-On Faucet**

| Model:    |  |
|-----------|--|
| Project:  |  |
| Item #:   |  |
| Quantity: |  |
|           |  |

#### Standard Features

- Interchangeable with T&S Brass and Encore
- New style knob to be easily turned on and off without obstruction
- 3/8" NPT male inlet 3/8" NPT female outlet

| 12"<br>(304.8mm)<br>4-1/2"<br>(114.3mm)<br>2" (50.8mm) |
|--------------------------------------------------------|
| 2-1/2" (63.5mm)                                        |
| 4-1/2"                                                 |
| (114.3mm)                                              |
| 7-5/8"                                                 |
| (193.67mm)                                             |
| (Add-On Faucet shown with Pre-Rinse Base attached)     |