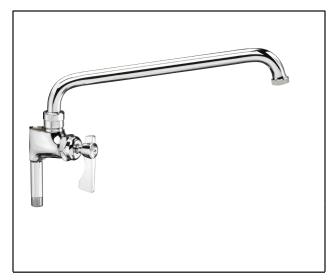

# Add-On Faucet Low Lead Compliant

| Model:    |  |
|-----------|--|
| Project:  |  |
| Item #:   |  |
|           |  |
| Quantity: |  |

### Standard Features

- Interchangeable with T&S Brass and Encore
- New style knob to be easily turned on and off without obstruction
- 3/8" NPT male inlet 3/8" NPT female outlet
- Low Lead Compliant