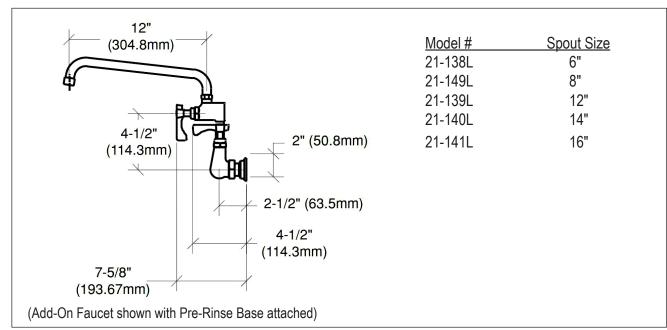

#### Standard Features

- Interchangeable with T&S Brass and Encore
- New style knob to be easily turned on and off without obstruction
- 3/8" NPT male inlet 3/8" NPT female outlet

| 12"<br>(304.8mm)<br>4-1/2"<br>(114.3mm)<br>2" (50.8mm) |
|--------------------------------------------------------|
| 2-1/2" (63.5mm)                                        |
| 4-1/2"                                                 |
| (114.3mm)                                              |
| 7-5/8"                                                 |
| (193.67mm)                                             |
| (Add-On Faucet shown with Pre-Rinse Base attached)     |

| Model # | Spout Size |
|---------|------------|
| 21-149  | 8"         |
| 21-139  | 12"        |

\*6", 14" and 16" Add-On Faucets are now only available in the Low Lead Compliant models

(See reverse side)