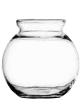

**99005** 12 oz. Flared Square H 4" | D 3 ¼" 1/2 doz. | 5 lbs. | 0.80 cu. ft.

**3354KR1** 16.5 oz. Ivy Ball H 3 %" | D 4" 1 doz. | 6 lbs. | 0.57 cu. ft.

**3355DHR1** Footed Ivy Ball H 5 <sup>3</sup>/<sub>8</sub>" | D 4 <sup>3</sup>/<sub>4</sub>" 1 doz. | 6 lbs. | 0.57 cu. ft.