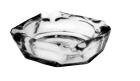

Ashtrays

**143U** Square H 3 ¾" | D 3 <sup>5</sup>%" 3 doz. | 21 lbs. | 0.46 cu. ft.

**148U** Round Snuffer H 1 1/8" | D 4 3/8" 3 doz. | 21 lbs. | 0.66 cu. ft.

**44912** Executive H"1<sup>3</sup>/<sub>4</sub>" | D 3<sup>3</sup>/<sub>4</sub>" ½ doz. | 12 lbs. | 0.29 cu. ft.