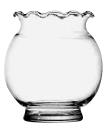

**99005** 12 oz. Flared Square H 4" | D 3 ¼" 1/2 doz. | 5 lbs. | 0.80 cu. ft.

**3354KR1** 16.5 oz. Ivy Ball H 3 %" | D 4" 1 doz. | 6 lbs. | 0.57 cu. ft.

**3355DHR1** Footed Ivy Ball H 5 <sup>3</sup>/<sub>8</sub>" | D 4 <sup>3</sup>/<sub>4</sub>" 1 doz. | 6 lbs. | 0.57 cu. ft.