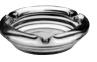

Ashtrays

**143U** Square H 3 ¾" | D 3 <sup>5</sup>%" 3 doz. | 21 lbs. | 0.46 cu. ft.

**148U** Round Snuffer H 1 1/8" | D 4 3/8" 3 doz. | 21 lbs. | 0.66 cu. ft.

**44912** Executive H"1<sup>3</sup>/<sub>4</sub>" | D 3<sup>3</sup>/<sub>4</sub>" ½ doz. | 12 lbs. | 0.29 cu. ft.