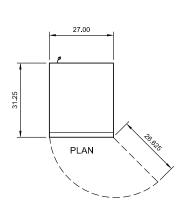

## STAINLESS STEEL DESIGN . STELLAR PERFORMANCE . SUPERIOR VALUE

| Model<br>Number | Exter<br>Width | rnal Dimer<br>Depth | nsions<br>Height** | Doors | Epoxy Coated<br>Shelves<br>(horizontal) | Cubic<br>Feet | Temperature<br>Range | Cord<br>Length | HP  | AMPS | REF  | NEMA<br>Plug | Crate<br>Weight |
|-----------------|----------------|---------------------|--------------------|-------|-----------------------------------------|---------------|----------------------|----------------|-----|------|------|--------------|-----------------|
| AGDF23          | 27"            | 31.25"              | 83.25"             | 1     | 3                                       | 23            | -10°F to 10°F        | 8′             | 3/8 | 6.7  | R290 | 5-15P        | 345lbs          |

\*\*Height includes 5" for casters