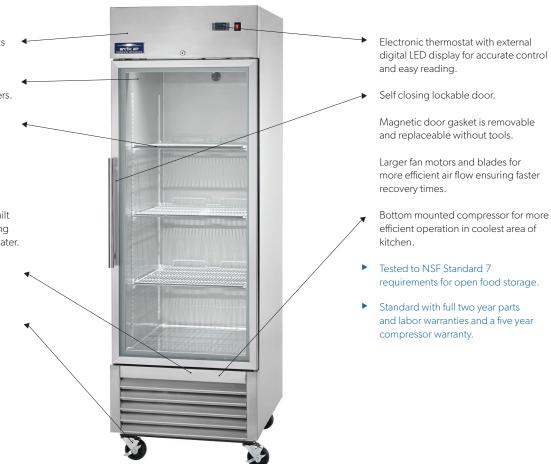

## AGDF23

- ► Tested to NSF Standard 7 requirements for open food storage.
- Standard with full two year parts and labor warranty and a five year compressor warranty.
- Arctic Air products must pass numerous quality control inspections throughout the manufacturing process.
- All products are pressurized with environmentally friendly and more efficient Hydrocarbon gas.

Exterior cabinet construction consists of full stainless steel front and sides.

Interior cabinet is bright sls with full stainless steel floor with coved corners.

Three adjustable, heavy-duty epoxy coated wire shelves.

Self-contained capillary tube system using environmentally friendly R290 Hydrocarbon gas.

Efficient condensate hot gas loop built into condensate pan for energy saving evaporation of excess condensate water.

Front accessible, bottom mounted condensing unit is mounted on slide out rack for easy maintenance.

Easy to mount casters (two lockable) are standard with all units.

Interior LED lighting