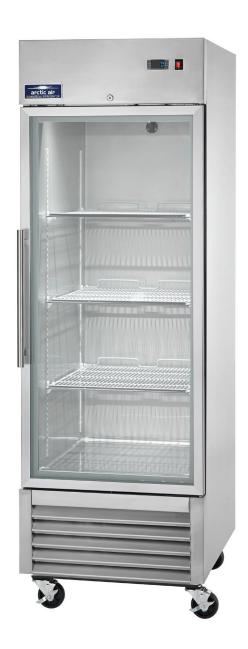

## AGDF23 | SINGLE DOOR GLASS REACH-IN FREEZER

Exterior cabinet construction consists of full stainless steel front and sides.

Interior cabinet is bright sls with full stainless steel floor with coved corners.

Three adjustable, heavy-duty epoxy coated wire shelves.