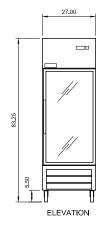

## STAINLESS STEEL DESIGN . STELLAR PERFORMANCE . SUPERIOR VALUE

| Model<br>Number | Exter<br>Width | rnal Dimer<br>Depth | nsions<br>Height** | Doors | Epoxy Coated<br>Shelves<br>(horizontal) | Cubic<br>Feet | Temperature<br>Range | Cord<br>Length | HP  | AMPS | REF  | NEMA<br>Plug | Crate<br>Weight |
|-----------------|----------------|---------------------|--------------------|-------|-----------------------------------------|---------------|----------------------|----------------|-----|------|------|--------------|-----------------|
| AGDF23          | 27"            | 31.25"              | 83.25"             | 1     | 3                                       | 23            | -10°F to 10°F        | 8′             | 3/8 | 6.7  | R290 | 5-15P        | 345lbs          |

\*\*Height includes 5" for casters