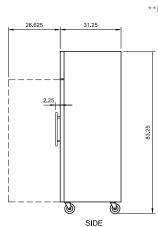

## STAINLESS STEEL DESIGN . STELLAR PERFORMANCE . SUPERIOR VALUE

| Model<br>Number | Exter<br>Width | rnal Dimer<br>Depth | nsions<br>Height** | Doors | Epoxy Coated<br>Shelves<br>(horizontal) | Cubic<br>Feet | Temperature<br>Range | Cord<br>Length | HP  | AMPS | REF  | NEMA<br>Plug | Crate<br>Weight |
|-----------------|----------------|---------------------|--------------------|-------|-----------------------------------------|---------------|----------------------|----------------|-----|------|------|--------------|-----------------|
| AGDF23          | 27"            | 31.25"              | 83.25"             | 1     | 3                                       | 23            | -10°F to 10°F        | 8′             | 3/8 | 6.7  | R290 | 5-15P        | 345lbs          |

\*\*Height includes 5" for casters