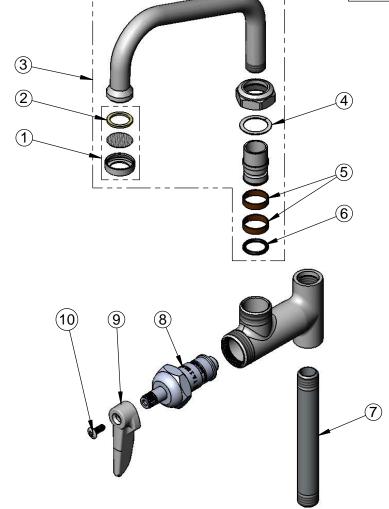

| ITEM<br>NO. | SALES NO. | DESCRIPTION                                      |
|-------------|-----------|--------------------------------------------------|
| 1           | B-PT      | Stream Regulator Outlet                          |
| 2           | 001048-45 | Nozzle Tip Washer                                |
| 3           | 059X      | 6" Swivel Nozzle w/ B-PT Stream Regulator Outlet |
| 4           | 009538-45 | Swivel Washer                                    |
| 5           | 011429-45 | Swivel Sleeves (2)                               |
| 6           | 001074-45 | O-Ring                                           |
| 7           | 000361-40 | Nipple, 3/8" NPT x 5"                            |
| 8           | 011278-25 | Cerama Cartridge, RTC                            |
| 9           | 001638-45 | Lever Handle                                     |
| 10          | 000922-45 | Lever Handle Screw                               |

| Product Specifications:                                                        | Drawn | Checked | Approved |
|--------------------------------------------------------------------------------|-------|---------|----------|
| Add-On Faucet w/ Cerama Cartridge & 6" Swing Nozzle w/ Stream Regulator Outlet | KJG   | DMH     | JHB      |
|                                                                                |       |         | Date:    |
|                                                                                | NTS   |         | 09/26/12 |