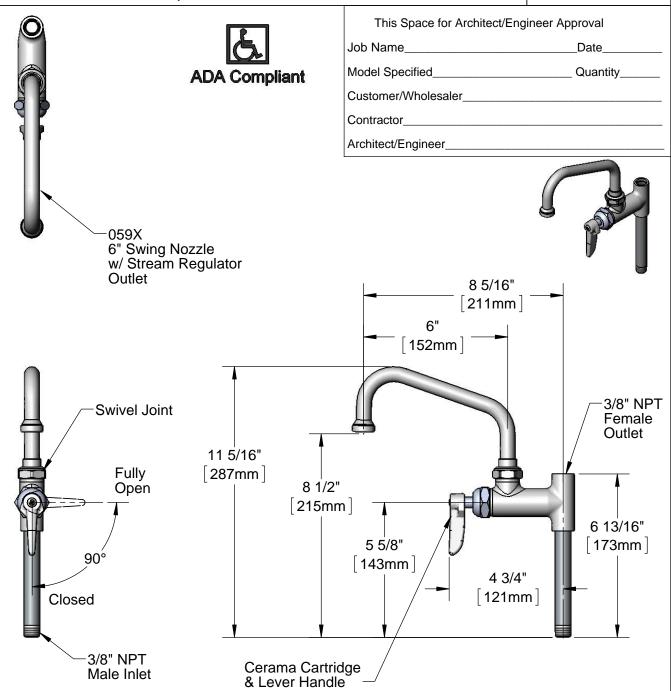

- The Add-On Faucet is an Addition to Pre-Rinse Units and is Installed in Outlets of Base Mixing Faucets of Units Before Fitting Riser Pipes
- 2. Lever Handle Controls Water On-Off Thru Nozzle Only. Pressure is Always "On" in the Riser Pipe (Controlled by Base Mixing Faucet)

|                                                                                | Drawn  | Checked | Approved |
|--------------------------------------------------------------------------------|--------|---------|----------|
| Add-On Faucet w/ Cerama Cartridge & 6" Swing Nozzle w/ Stream Regulator Outlet | KJG    | DMH     | JHB      |
|                                                                                | Scale: |         | Date:    |
|                                                                                | 1:4    |         | 09/26/12 |