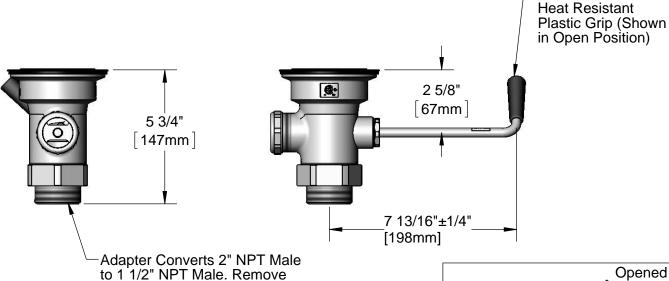

Closed Handle Orientation

**Product Specifications:** 

Rotary Waste Valve w/ Short Twist Handle, 3" Sink Opening, 2" NPT Male Outlet & 1 1/2" NPT Male Adapter

Adapter When 2" NPT Male

Thread is Needed

| Dra    | wn  | Checked | Approved |
|--------|-----|---------|----------|
| ŀ      | (JG | GEF     | JHB      |
| Scale: |     |         | Date:    |
| 1:4    |     | 4       | 06/18/12 |

(9)

When Overflow Tube Coupling Nut is Not Used (Included)

Product Specifications:

012640-45 Optional Sealing Cap Installed

Rotary Waste Valve w/ Short Twist Handle, 3" Sink Opening, 2" NPT Male Outlet & 1 1/2" NPT Male Adapter