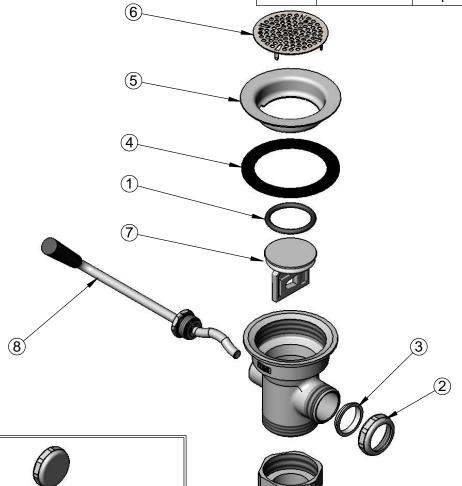

| ITEM<br>NO. | SALES NO.   | DESCRIPTION                          |  |
|-------------|-------------|--------------------------------------|--|
| 1           | 010389-45   | O-Ring, Plunger                      |  |
| 2           | 010391-45   | Nut, Coupling For Twist Drain        |  |
| 3           | 010390-45   | Ferrule, Coupling Nut                |  |
| 4           | 010381-45   | Gasket, 3" Face Flange               |  |
| 5           | 015306-45   | Flange, 3" Face                      |  |
| 6           | 010385-45   | Strainer, 3" Snap-in                 |  |
| 7           | 010388-45   | Plunger, Lever and Twist Drain       |  |
| 8           | 010393-45XS | Handle Asm, Rotary Waste Valve Twist |  |
| 9           | B-3945      | Adapter, 2" NPT x 1 1/2" NPT         |  |