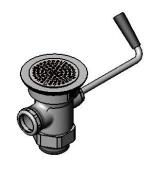

Closed Handle Orientation

**Product Specifications:** 

Rotary Waste Valve w/ Short Twist Handle, 3" Sink Opening, 2" NPT Male Outlet & 1 1/2" NPT Male Adapter

Adapter When 2" NPT Male

Thread is Needed

| Dra    | wn  | Checked | Approved |
|--------|-----|---------|----------|
| ŀ      | (JG | GEF     | JHB      |
| Scale: |     |         | Date:    |
| 1:4    |     | 4       | 06/18/12 |