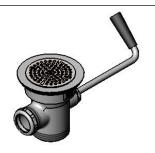

Closed Handle Orientation

Product Specifications:

Rotary Waste Valve w/ Short Twist Handle, 3" Sink Opening, 2" NPT Male Outlet / 1 1/2" NPT Female Threads Outlet

|   | 0.101.101.10 |     |         |          |  |
|---|--------------|-----|---------|----------|--|
|   | Drawn        |     | Checked | Approved |  |
| K |              | (JG | GEF     | JHB      |  |
|   | Scale:       |     |         | Date:    |  |
|   | 1:4          |     | 4       | 06/18/12 |  |

| Product Specifications:                                                                                          | Drawn  | Checked | Approved |
|------------------------------------------------------------------------------------------------------------------|--------|---------|----------|
| Rotary Waste Valve w/ Short Twist Handle, 3" Sink Opening, 2" NPT Male Outlet / 1 1/2" NPT Female Threads Outlet |        | GEF     | JHB      |
|                                                                                                                  | Scale: |         | Date:    |
|                                                                                                                  | NTS    |         | 06/18/12 |