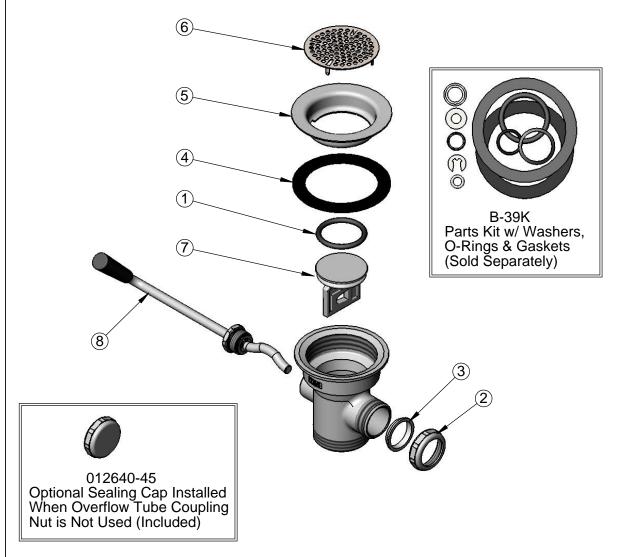

|   | ITEM<br>NO. | SALES NO.   | DESCRIPTION                          |
|---|-------------|-------------|--------------------------------------|
| I | 1           | 010389-45   | O-Ring, Plunger                      |
| Ī | 2           | 010391-45   | Nut, Coupling For Twist Drain        |
|   | 3           | 010390-45   | Ferrule, Coupling Nut                |
| Ī | 4           | 010381-45   | Gasket, 3" Face Flange               |
| Ī | 5           | 015306-45   | Flange, 3" Face                      |
| Ī | 6           | 010385-45   | Strainer, 3" Snap-in                 |
| Ī | 7           | 010388-45   | Plunger, Lever and Twist Drain       |
| Į | 8           | 010393-45XS | Handle Asm, Rotary Waste Valve Twist |
|   |             |             |                                      |