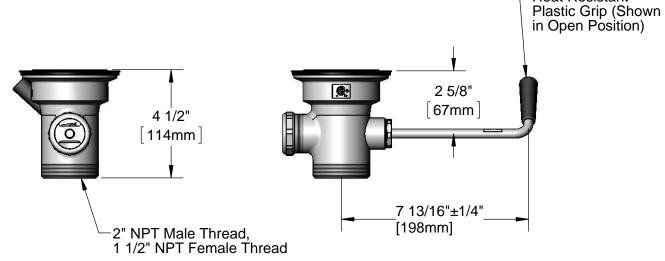

Closed Handle Orientation

Product Specifications:

Rotary Waste Valve w/ Short Twist Handle, 3" Sink Opening, 2" NPT Male Outlet / 1 1/2" NPT Female Threads Outlet

|   | 0.101.101.10 |     |         |          |  |
|---|--------------|-----|---------|----------|--|
|   | Drawn        |     | Checked | Approved |  |
| K |              | (JG | GEF     | JHB      |  |
|   | Scale:       |     |         | Date:    |  |
|   | 1:4          |     | 4       | 06/18/12 |  |

| Product Specifications:                                                                                          | Drawn  | Checked | Approved |
|------------------------------------------------------------------------------------------------------------------|--------|---------|----------|
| Rotary Waste Valve w/ Short Twist Handle, 3" Sink Opening, 2" NPT Male Outlet / 1 1/2" NPT Female Threads Outlet |        | GEF     | JHB      |
|                                                                                                                  | Scale: |         | Date:    |
|                                                                                                                  | NTS    |         | 06/18/12 |