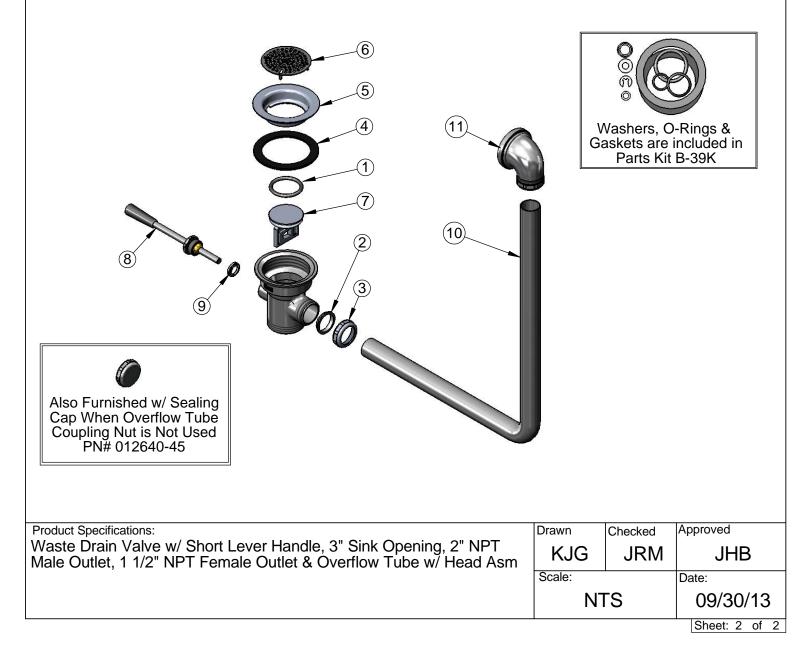

| SALES NO.   | DESCRIPTION                                                                                                                      |
|-------------|----------------------------------------------------------------------------------------------------------------------------------|
| 010389-45   | O-Ring, Plunger                                                                                                                  |
| 010390-45   | Ferrule, Coupling Nut                                                                                                            |
| 010391-45   | Nut, Coupling For Twist Drain                                                                                                    |
| 010381-45   | Gasket, 3" Face Flange                                                                                                           |
| 015306-45   | Flange, 3" Face                                                                                                                  |
| 010385-45   | Strainer, 3" Snap-in                                                                                                             |
| 010388-45   | Plunger, Lever and Twist Drain                                                                                                   |
| 010394-45XS | Handle, Waste Valve Short Lever                                                                                                  |
| 010392-45   | Bushing, Waste Drain Lever Handle                                                                                                |
| 011355-45   | Tube, Overflow Elbow                                                                                                             |
| 011356-45   | Head Asm, Overflow Tube                                                                                                          |
|             | 010389-45<br>010390-45<br>010391-45<br>010381-45<br>015306-45<br>010385-45<br>010388-45<br>010394-45XS<br>010392-45<br>011355-45 |