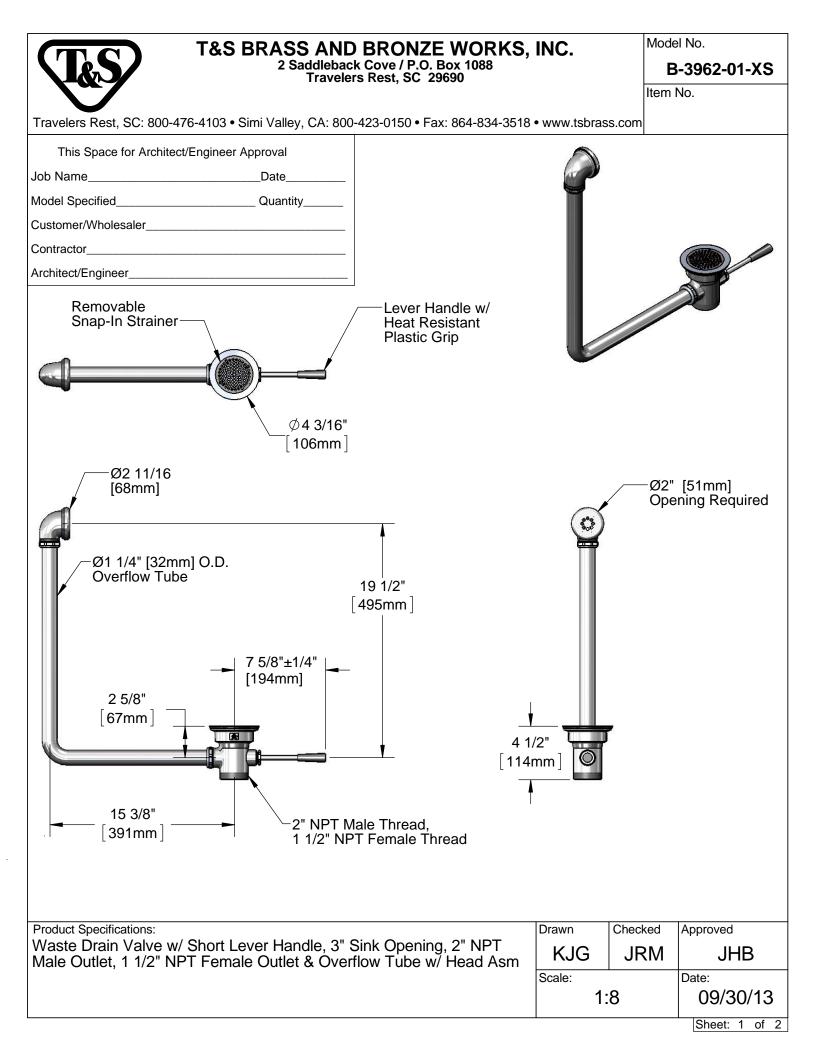

## **T&S BRASS AND BRONZE WORKS, INC.**

2 Saddleback Cove / P.O. Box 1088 Travelers Rest, SC 29690 Model No.

B-3962-01-XS

Item No.

Travelers Rest, SC: 800-476-4103 • Simi Valley, CA: 800-423-0150 • Fax: 864-834-3518 • www.tsbrass.com