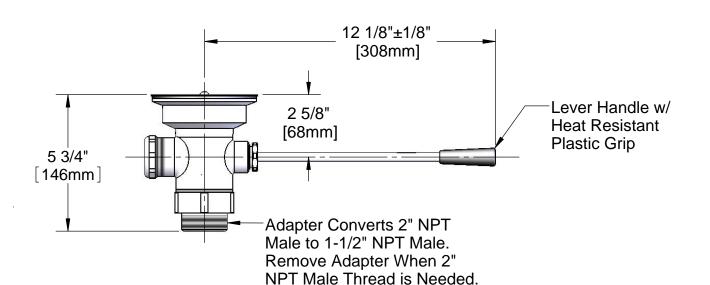

Vandal Resistant Flat Strainer

Ø4 7/16" [113mm]

**Product Specifications:** 

Waste Drain Valve w/ Lever Handle, 3 1/2" Sink Opening, 2" NPT Male Outlet & 1-1/2" NPT Male Adapter, & Vandal Resistant Flat Strainer

Product Specifications:

Waste Drain Valve w/ Lever Handle, 3 1/2" Sink Opening, 2" NPT Male Outlet & 1-1/2" NPT Male Adapter, & Vandal Resistant Flat Strainer

| Drawn  | Checked | Approved |
|--------|---------|----------|
| GEF    | KJG     | JHB      |
| Scale: |         | Date:    |
| NTS    |         | 07/15/11 |