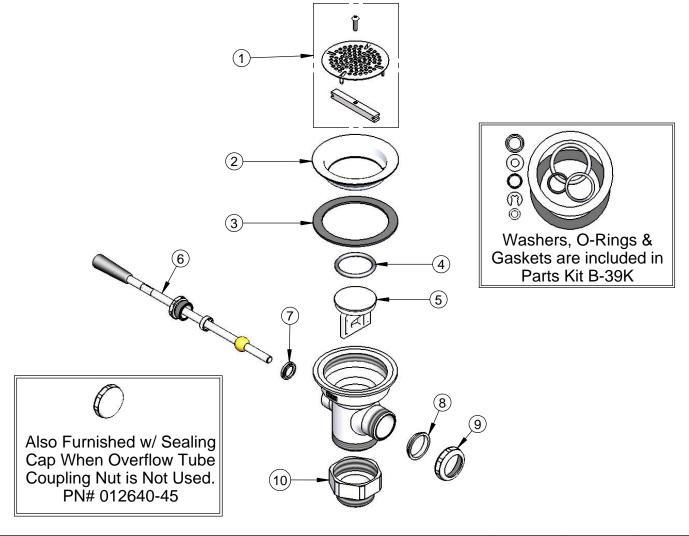

| ITEM NO. | SALES NO.   | DESCRIPTION                                    |
|----------|-------------|------------------------------------------------|
| 1        | 010386-45VR | Vandal Resistant Locking Flat Strainer, 3 1/2" |
| 2        | 010384-45   | Flange, 3 1/2" Face                            |
| 3        | 010382-45   | Gasket, 3 1/2" Face Flange                     |
| 4        | 010389-45   | O-Ring, Plunger                                |
| 5        | 010388-45   | Plunger, Lever and Twist Drain                 |
| 6        | 010394-45   | Handle Asm, Waste Drain Valve Lever            |
| 7        | 010392-45   | Bushing, Waste Drain Lever Handle              |
| 8        | 010390-45   | Ferrule, Coupling Nut                          |
| 9        | 010391-45   | Nut, Coupling For Twist Drain                  |
| 10       | B-3945      | Adapter, 2" NPT x 1 1/2" NPT                   |