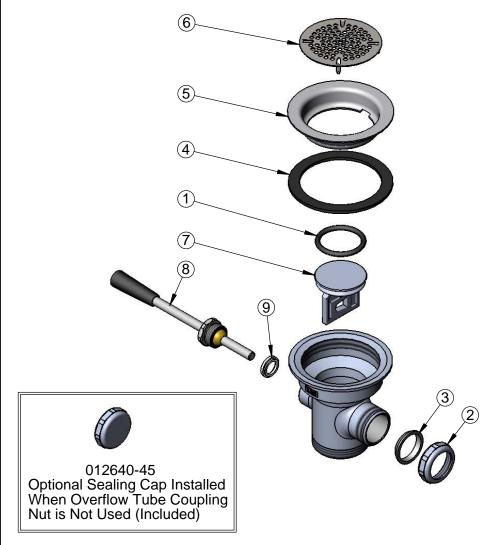

| ITEM<br>NO. | SALES NO.   | DESCRIPTION                         |  |
|-------------|-------------|-------------------------------------|--|
| 1           | 010389-45   | O-Ring, Plunger                     |  |
| 2           | 010391-45   | Nut, Coupling For Twist Drain       |  |
| 3           | 010390-45   | Ferrule, Coupling Nut               |  |
| 4           | 010382-45   | Gasket, 3 1/2" Face Flange          |  |
| 5           | 010384-45   | Flange, 3 1/2" Face                 |  |
| 6           | 010386-45   | Strainer, 3 1/2" Snap-in Removable  |  |
| 7           | 010388-45   | Plunger, Lever and Twist Drain      |  |
| 8           | 010394-45XS | Handle Asm, Waste Valve Short Lever |  |
| 9           | 010392-45   | Bushing, Waste Drain Lever Handle   |  |