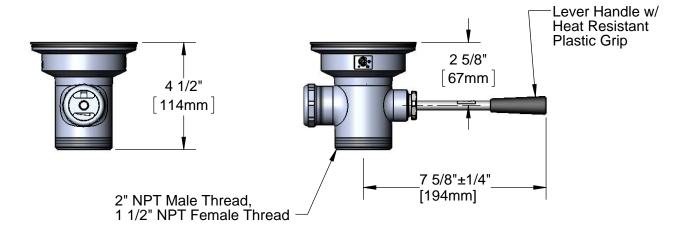

Product Specifications:

Waste Drain Valve w/ Short Lever Handle, 3 1/2" Sink Opening, 2" NPT Male / 1 1/2" NPT Female Outlet

| Drawn  | Checked | Approved |
|--------|---------|----------|
| KJG    | GEF     | JHB      |
| Scale: |         | Date:    |
| 1:4    |         | 06/18/12 |