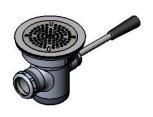

Product Specifications:

Waste Drain Valve w/ Short Lever Handle, 3 1/2" Sink Opening, 2" NPT Male / 1 1/2" NPT Female Outlet

| Drawn  | Checked | Approved |
|--------|---------|----------|
| KJG    | GEF     | JHB      |
| Scale: |         | Date:    |
| 1:4    |         | 06/18/12 |