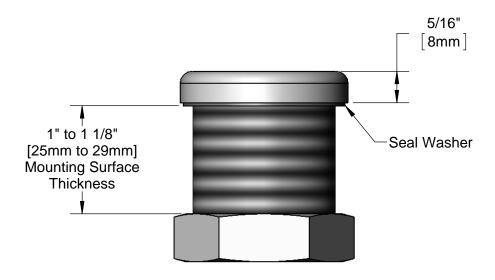

Chrome Plated Brass Flange & Nut

Rough-In Requirement:  $\emptyset$  1 9/16" [40mm] Hole

|                                                                                                     | Drawn  | Checked | Approved |
|-----------------------------------------------------------------------------------------------------|--------|---------|----------|
| Protective Flange for Deck Mounted Spray Hoses (For Mounting Surface Thicknesses From 1" to 1 1/8") | DMH    | KJG     | JHB      |
|                                                                                                     | Scale: |         | Date:    |
|                                                                                                     | 1:1    |         | 07/11/12 |