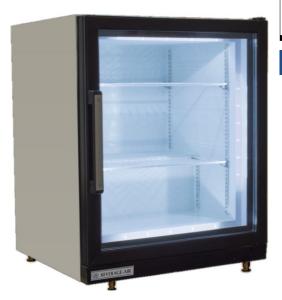

# MODELS:

CF3HC-1-W

CF3HC-1-W

## **CABINET CONSTRUCTION**

- White powder coated paint steel exterior
- Interior white painted steel for easy cleaning
- Triple pane glass
- 2 Shelves standard, adjustable one full and one half shelf
- Unit standard with leveling legs which are 2" high, legs can be adjusted up to 1" for leveling of the freezer
- LED lighting standard
- Freezer operating temperature is -10°F-0°F