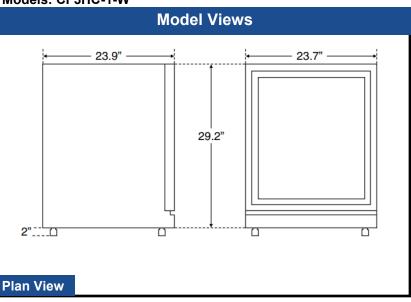

3779 Champion Blvd., Winston-Salem, NC 27105 1-888-845-9800 Fax: 1-336-245-6453 Beverage-Air.com sales@bevair.com

| MODEL                                           | CF3HC-1-W |
|-------------------------------------------------|-----------|
| EXTERNAL DIMENSIONAL                            |           |
| Width Overall                                   | 23.7"     |
| Depth Overall                                   | 23.9"     |
| Height Overall<br>Height excludes leveling legs | 29.2"     |
| Number of Doors                                 | 1         |
| INTERNAL DIMENSIONAL                            |           |
| NET Capacity (cubic ft.)                        | 2.9       |
| Number of Shelves                               | 2         |
| ELECTRICAL DATA                                 |           |
| Full Load Amperes 115/60/1                      | 4         |
| REFRIGERATION DATA                              |           |
| Horsepower                                      | 1/4       |
| WEIGHT DATA                                     |           |
| Gross Weight (Crated lbs)                       | 120 lbs   |
| Height - Crated                                 | 33"       |
| Width - Crated                                  | 26"       |
| Depth - Crated                                  | 26"       |

### Countertop Freezer Models: CF3HC-1-W