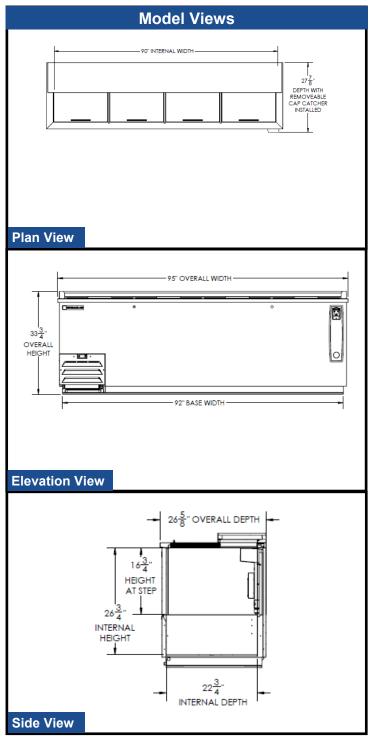

DW94HC-B-29

### REFRIGERATION SYSTEM

- Refrigeration system uses R290 refrigerant to comply with all environmental concerns
- Automatic, non-electric defrost
- Epoxy coated evaporator coil

| MODEL                                | DW94HC-B-29  |  |
|--------------------------------------|--------------|--|
| EXTERNAL DIMENSIONAL DATA            |              |  |
| Width Overall                        | 95"          |  |
| Depth Overall                        | 26 5/8"      |  |
| Depth Overall with Cap Catcher       | 27 7/8"      |  |
| Height Overall                       | 33 3/4"      |  |
| Number of Lids                       | 4            |  |
| INTERNAL DIMENSIONAL DATA            |              |  |
| NET Capacity (cubic ft.)             | 28.63        |  |
| Internal Width Overall (in)          | 91           |  |
| Internal Depth Overall (in)          | 22 3/4"      |  |
| Internal Height Overall at Step (in) | 16 3/4"      |  |
| Internal Height Overall              | 26 3/4"      |  |
| Number of Dividers                   | 6            |  |
| 12 oz. Bottle Capacity               | 39 Cases     |  |
| 12 oz. Can Capacity                  | 55 3/4 Cases |  |
| ELECTRICAL DATA                      |              |  |
| Full Load Amperes 115/60/1           | 2.5          |  |
| REFRIGERATION DATA                   |              |  |
| Horsepower                           | 1/4          |  |
| Capacity (BTU/Hr)*                   | 1702         |  |
| WEIGHT DATA                          |              |  |
| Gross Weight (Crated lbs)            | 450 lbs      |  |
| Height - Crated                      | 40"          |  |
| Width - Crated                       | 98"          |  |
| Depth - Crated                       | 29 1/2"      |  |