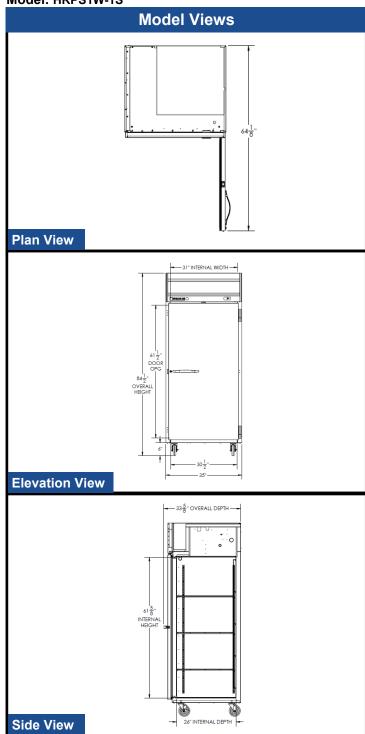

#### **REFRIGERATION SYSTEM**

- Refrigeration system uses R134a refrigerant to comply with all environmental concerns
- Automatic, non-electric defrost
- Epoxy coated evaporator coil

| MODEL                          | HRPS1W-1S         |
|--------------------------------|-------------------|
| EXTERNAL DIMENSIONAL DATA      |                   |
| Width Overall                  | 35"               |
| Depth Overall with Handle      | 33 5/8"           |
| Height Overall with 6" Casters | 84 1/2"           |
| Number of Doors                | 1                 |
| Depth with Door Open 90 °      | 64 1/8"           |
| Door Opening (in)              | 30 1/2" x 61 1/2" |
| INTERNAL DIMENSIONAL DATA      |                   |
| NET Capacity (cubic ft.)       | 30.76             |
| Internal Width Overall (in)    | 31"               |
| Internal Depth Overall (in)    | 26"               |
| Internal Height Overall (in)   | 61 5/8"           |
| Number of Shelves              | 3                 |
| ELECTRICAL DATA                |                   |
| Full Load Amperes 115/60/1     | 5.8               |
| REFRIGERATION DATA             |                   |
| Horsepower                     | 1/3               |
| WEIGHT DATA                    |                   |
| Gross Weight                   | 379 lbs           |
| Height - Crated                | 87 1/2"           |
| Width - Crated                 | 29"               |
| Depth - Crated                 | 35"               |

# **Top Mount Reach-In Refrigerator**

Model: HRPS1W-1S