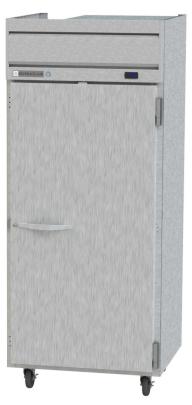

## HRPS HORIZON TOP MOUNT REACH-IN

MODELS: HRPS1W-1S

HRPS1W Wide Solid Door Top Mount Reach-In Refrigerator

HRPS1W-1S

#### **CABINET CONSTRUCTION**

- Stainless steel exterior and interior
- Full electronic control
- One piece grille
- LED interior light
- Self-closing door with 120° stay-open feature, on cam-lift hinges
- Field reversible doors are easily removed for service and cleaning
- Magnetic gasket attached to each door for positive seal
- Door locks
- Anti-microbial door handles
- Three (3) heavy duty epoxy coated wire shelves
- 6" Heavy-duty casters, two (2) with brakes
- Maintains product temperatures between 36 38°F