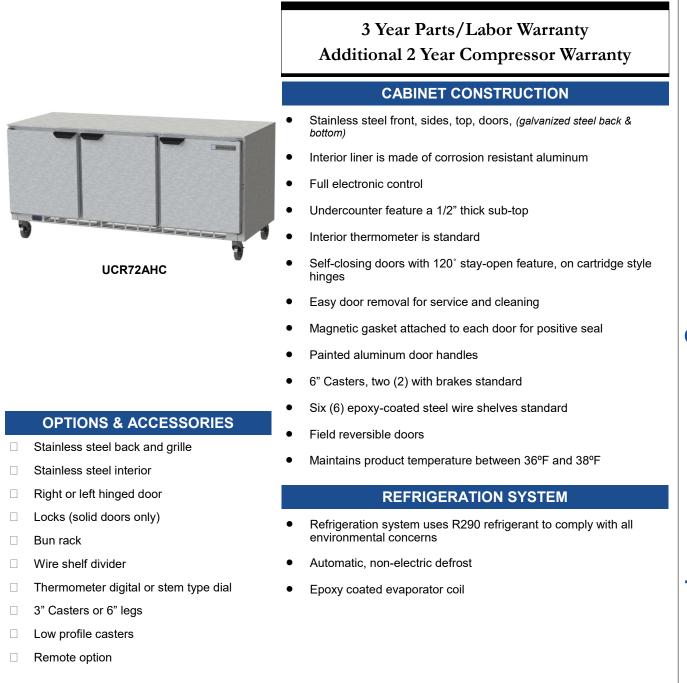

### UCR UNDERCOUNTER

UCR72AHC Undercounter Refrigerator Hydrocarbon Series

| Project:  | <br>AIA  |
|-----------|----------|
| Item:     |          |
| Location: | <br>SIS# |
| Approved: |          |

## MODELS:

UCR72AHC

3779 Champion Blvd., Winston-Salem, NC 27105 1-888-845-9800 Fax: 1-336-245-6453 Beverage-Air.com sales@bevair.com