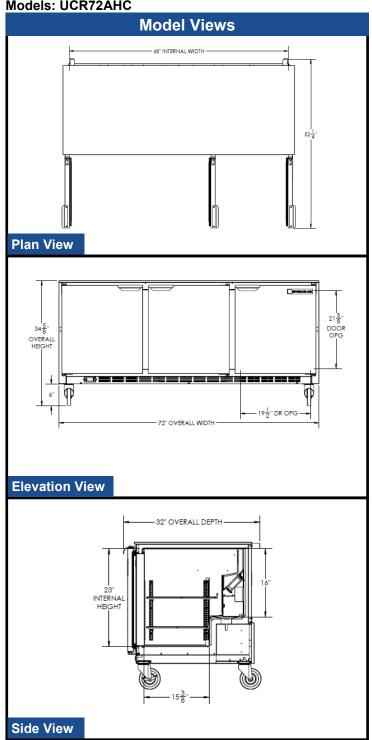

### **BEVERAGE-AIR**

| MODEL                          | UCR72AHC                       |  |
|--------------------------------|--------------------------------|--|
| EXTERNAL DIMENSIONAL DATA      |                                |  |
| Width Overall                  | 72"                            |  |
| Depth Overall                  | 32"                            |  |
| Height Overall with 6" Casters | 34 5/8"                        |  |
| Number of Doors                | 3                              |  |
| Depth with Door Open 90°       | 52 1/4"                        |  |
| Clear Door Opening (in)        | 19 1/2" x 21 1/5/8"            |  |
| INTERNAL DIMENSIONAL DATA      |                                |  |
| NET Capacity (cubic ft.)       | 17.88                          |  |
| Internal Width Overall (in)    | 68"                            |  |
| Internal Depth Overall (in)    | 23 1/2"                        |  |
| Internal Depth Useable (in)    | Upper 18 1/2"<br>Lower 15 3/8" |  |
| Internal Height Overall (in)   | 23"                            |  |
| Internal Height Useable (in)   | 16"                            |  |
| Number of Shelves              | 6                              |  |
| ELECTRICAL DATA                |                                |  |
| Full Load Amperes 115/60/1     | 3.0                            |  |
| REFRIGERATION DATA             |                                |  |
| Horsepower                     | 1/5                            |  |
| Capacity (BTU/Hr)*             | 1350                           |  |
| WEIGHT DATA                    |                                |  |
| Gross Weight (Crated lbs)      | 336 lbs                        |  |
| Height - Crated                | 34"                            |  |
| Width - Crated                 | 74"                            |  |
| Depth - Crated                 | 32"                            |  |

#### Undercounter Refrigerators Models: UCR72AHC