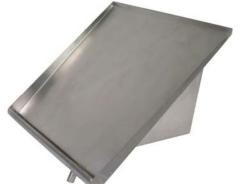

# **Wall Mounted Sorting Shelves**

|           | S      | OLID  |        |      |
|-----------|--------|-------|--------|------|
| MODEL #   | Length | Width | Height | Weig |
| PB-SRW-21 | 21"    | 18"   | 16"    | 5    |
| PB-SRW-42 | 42"    | 18"   | 16"    | 10   |

#### FEATURES:

Solid sorting wall shelff

### **CONSTRUCTION:**

TIG -Welded with exposed surfaces blended to match

#### **MATERIAL:**

Brackets are 18 guage type 300 series stainless steel Shelf is 18 gauge type 300 series stainless steel

| ltem #  | Qty |
|---------|-----|
| Model # |     |
| Project |     |
| ,       |     |