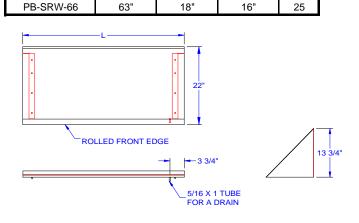

# **Wall Mounted Sorting Shelves**

|           | S      | OLID  |        |      |
|-----------|--------|-------|--------|------|
| MODEL #   | Length | Width | Height | Weig |
| PB-SRW-21 | 21"    | 18"   | 16"    | 5    |
| PB-SRW-42 | 42"    | 18"   | 16"    | 10   |

#### **MATERIAL:**

Brackets are 18 guage type 300 series stainless steel Shelf is 18 gauge type 300 series stainless steel

| ltem #  | Qty |
|---------|-----|
| Model # |     |
| Project |     |
| ,       |     |