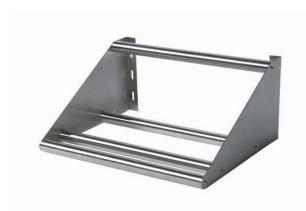

TUBULAR

| MODEL #    | Length | Width | Height | Weight |
|------------|--------|-------|--------|--------|
| BHS1822-TS | 22"    | 18"   | 11"    | 20     |
| BHS1842-TS | 42"    | 18"   | 11"    | 23     |
| BHS1863-TS | 62"    | 18"   | 11"    | 25     |

#### FEATURES:

Dual purpose open design, Wall mounted sorting shelf

#### **CONSTRUCTION:**

Unit is shipped with assembly hardware, No Welding

#### MATERIAL:

Brackets are 16 guage type 300 series stainless steel Tubing is 1-5/8" dia. Type 300 stainless steel