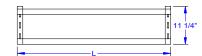

TUBULAR

| MODEL #    | Length | Width | Height | Weight |
|------------|--------|-------|--------|--------|
| BHS1822-TS | 22"    | 18"   | 11"    | 20     |
| BHS1842-TS | 42"    | 18"   | 11"    | 23     |
| BHS1863-TS | 62"    | 18"   | 11"    | 25     |

#### FEATURES:

Dual purpose open design, Wall mounted sorting shelf

#### **CONSTRUCTION:**

Unit is shipped with assembly hardware, No Welding

#### MATERIAL:

Brackets are 16 guage type 300 series stainless steel Tubing is 1-5/8" dia. Type 300 stainless steel