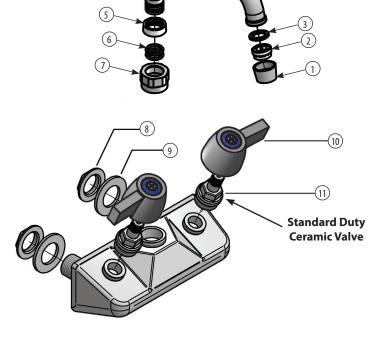

# **Exploded Parts Detail:**

| Diagram # | Quantity | Part Number                             | Description     |
|-----------|----------|-----------------------------------------|-----------------|
| 1         | 1        | BKF-NOZZLE                              | Nozzle          |
| 2         | 1        | BKF-AER                                 | Aerator         |
| 3         | 2        | BKF-AIRTR-SEAL                          | Aerator Seal    |
| 4         | 1        | BKF-SPT-XX (see product detail on pg 1) | Spout           |
| 5         | 1        | BKF-SPT-SPACER                          | Spacer          |
| 6         | 2        | BKF-O-RING                              | Double O-Ring   |
| 7         | 1        | BKF-SPT-NUT                             | Spout Nut       |
| 8         | 2        | BKF-MN                                  | Mounting Nut    |
| 9         | 2        | BKF-MW                                  | Mounting Washer |
| 10        | 2        | BKF-DBH                                 | Handle          |
| 11        | 2        | BKF-W-CV-G/BKF-W-HV-G                   | Valve           |