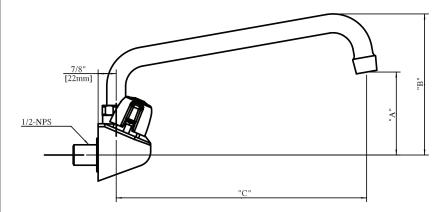

#### **Product Detail:**

| <b>Model Number</b> | DIM. A       | DIM. B        | DIM. C     |
|---------------------|--------------|---------------|------------|
| BKF-W-6-G           | 1.88" [47.6] | 4.16" [105.6] | 6"[152.4]  |
| BKF-W-8-G           | 2.31"[58.7]  | 4.56" [115.8] | 8"[203.2]  |
| BKF-W-10-G          | 2.69"[68.3]  | 4.88" [123.8] | 10" [254]  |
| BKF-W-12-G          | 3.09" [78.6] | 5.31" [134.9] | 12"[304.8] |
| BKF-W-14-G          | 3.5" [88.9]  | 5.75" [146]   | 14"[355.6] |
| BKF-W-16-G          | 3.88"[98.4]  | 6.09" [154.8] | 16"[406.4] |