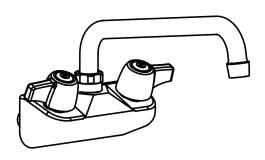

# 4" Splash Mount Standard Duty Faucet with Swing Spout

Model: BKF-W-G, Lead Free

## **Product Specifications:**

- 1/4 Turn Ceramic Cartridges
- Color Coded Hot & Cold Indicators
- Double O-Ring Spout Seal
- · High Polished Nickel Chrome Finish
- Lead Free Compliant
- Full Replacement Parts Available