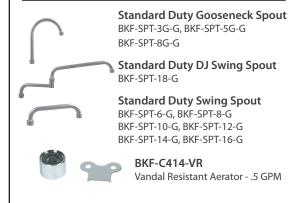

## **Options:**

BKF-C414-VR Vandal Resistant Aerator - .5 GPM

## **Optional Spouts & Parts:**