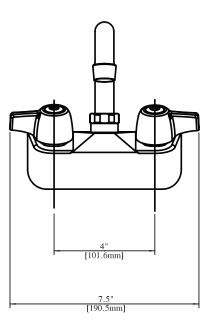

# 4" Splash Mount Standard Duty Faucet with Swing Spout

Model: BKF-W-G, Lead Free

## **Product Specifications:**

- 1/4 Turn Ceramic Cartridges
- Color Coded Hot & Cold Indicators
- Double O-Ring Spout Seal
- · High Polished Nickel Chrome Finish
- Lead Free Compliant
- Full Replacement Parts Available