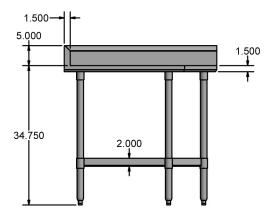

#### Features:

- Two (2) 5" "C" Channels to Reinforce and Maintain Level Working Surface
- Legs 1 5/8" Diameter
- 5" Riser

## **Options:**

- Casters
- Upgraded Bullet Feet

| Part#       | Dimensions<br>(I x w) | Overall<br>Dimensions (I x w) | Product Weight<br>(lbs) |
|-------------|-----------------------|-------------------------------|-------------------------|
| CVTCR5-2424 | 24" x 24"             | 32" x 32"                     | 70.00                   |
| CVTCR5-3030 | 30" x 30"             | 38" x 38"                     | 90.00                   |