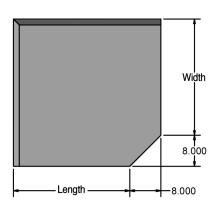

## **Options:**

- Casters
- Upgraded Bullet Feet

| Part#       | Dimensions<br>(I x w) | Overall<br>Dimensions (I x w) | Product Weight<br>(lbs) |
|-------------|-----------------------|-------------------------------|-------------------------|
| CVTCR5-2424 | 24" x 24"             | 32" x 32"                     | 70.00                   |
| CVTCR5-3030 | 30" x 30"             | 38" x 38"                     | 90.00                   |