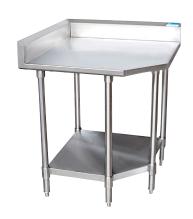

# Corner Work Table with 5" Riser

16 Gauge Stainless Steel Riser Tables

#### Features:

- Two (2) 5" "C" Channels to Reinforce and Maintain Level Working Surface
- Legs 1 5/8" Diameter
- 5" Riser

#### Material:

- T-304 16 ga. Stainless Steel Top
- Stainless Steel Legs & Adjustable Undershelf
- Adjustable Stainless Steel Feet