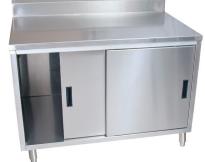

# **Cabinet Base Work Tables**

Stainless Steel Cabinet Base Tables With 5" Riser With Sliding Doors

#### Features:

- 1 5/8" x 6" Straight S/S Leg
- Legs Adjust 1" in Height
- 5" Riser
- 3-10 day lead time

### Material:

- T-304 14 ga. Stainless Steel Top
- T-304 18 ga. Stainless Steel Body
- Stainless Steel Legs & Feet