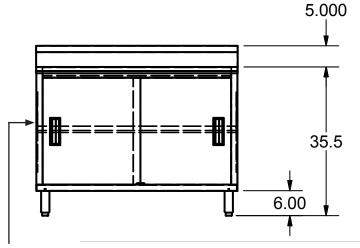

#### Features:

- 1 5/8" x 6" Straight S/S Leg
- Legs Adjust 1" in Height
- 5" Riser
- 3-10 day lead time

\* Two Sets of 48" Doors

Shown with optional shelf

Phone: 888-310-4393

Fax: 888-310-4394

Website: www.bk-resources.com

Email: sales@bk-resources.com