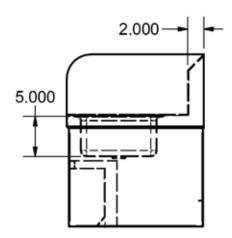

## **Options:**

- Upgraded Faucets
- Other Plumbing Accessories Call For Details

| Part Number          | Unit Size<br>(w x d) | Bowl Dim.<br>(l x w x d) | Faucet / Spout<br>Mounting | Included<br>Faucet | Drain<br>Size |
|----------------------|----------------------|--------------------------|----------------------------|--------------------|---------------|
| BKHS-D-1410-SKTS     | 17″ x 22″            | 14" x 10" x 5"           | 4″ 0.C. Deck               | -                  | 1 7/8″        |
| BKHS-D-1410-SKTS-P-G | 17″ x 22″            | 14" x 10" x 5"           | 4" 0.C. Deck               | BKD-3G-G           | 1 7/8″        |