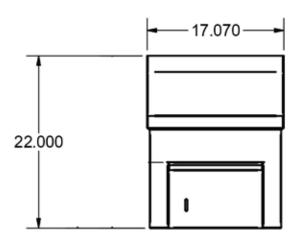

## **Options:**

- Upgraded Faucets
- Other Plumbing Accessories Call For Details

| Part Number          | Unit Size<br>(w x d) | Bowl Dim.<br>(l x w x d) | Faucet / Spout<br>Mounting | Included<br>Faucet | Drain<br>Size |
|----------------------|----------------------|--------------------------|----------------------------|--------------------|---------------|
| BKHS-D-1410-SKTS     | 17″ x 22″            | 14" x 10" x 5"           | 4″ 0.C. Deck               | -                  | 1 7/8″        |
| BKHS-D-1410-SKTS-P-G | 17″ x 22″            | 14" x 10" x 5"           | 4" 0.C. Deck               | BKD-3G-G           | 1 7/8″        |