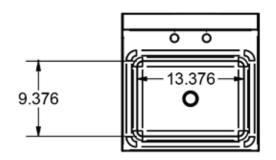

## **Options:**

- Upgraded Faucets
- Other Plumbing Accessories Call For Details

| Part Number          | Unit Size<br>(w x d) | Bowl Dim.<br>(l x w x d) | Faucet / Spout<br>Mounting | Included<br>Faucet | Drain<br>Size |
|----------------------|----------------------|--------------------------|----------------------------|--------------------|---------------|
| BKHS-D-1410-SKTS     | 17″ x 22″            | 14" x 10" x 5"           | 4″ 0.C. Deck               | -                  | 1 7/8″        |
| BKHS-D-1410-SKTS-P-G | 17″ x 22″            | 14" x 10" x 5"           | 4" 0.C. Deck               | BKD-3G-G           | 1 7/8″        |