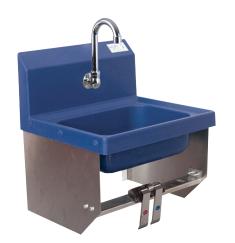

## Antimicrobial Hand Sinks with Knee Valve Package

**Hand Sinks** 

## Features:

- Integral baffles offer extra rigidity and support
- Textured finish resists scratches and abrasions
- 100% Recyclable
- Patent Pending

## Material:

- Polypropylene
- Infused with an Inorganic Antimicrobial Agent
- Stainless Steel Knee Valve Bracket and Base

| MODEL            | Included Faucet     | Faucet Holes | Bowl Size      | UNIT SIZE<br>(1 x w) | Product Weight<br>(lbs) |
|------------------|---------------------|--------------|----------------|----------------------|-------------------------|
| APHS-W1410-BKK   | Knee Valve Brackets | 1            | 14" x 10" x 5" | 15 ¾" x 17"          | 11.00                   |
| APHS-W1410-BKKPG | BKKVSGS-G           | 1            | 14" x 10" x 5" | 15 ¾" x 17"          | 15.00                   |