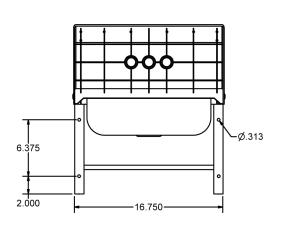

## Material:

- Polypropylene
- Infused with an Inorganic Antimicrobial Agent
- Stainless Steel Knee Valve Bracket and Base

| MODEL            | Included Faucet     | Faucet Holes | Bowl Size      | UNIT SIZE<br>(1 x w) | Product Weight<br>(lbs) |
|------------------|---------------------|--------------|----------------|----------------------|-------------------------|
| APHS-W1410-BKK   | Knee Valve Brackets | 1            | 14" x 10" x 5" | 15 ¾" x 17"          | 11.00                   |
| APHS-W1410-BKKPG | BKKVSGS-G           | 1            | 14" x 10" x 5" | 15 ¾" x 17"          | 15.00                   |