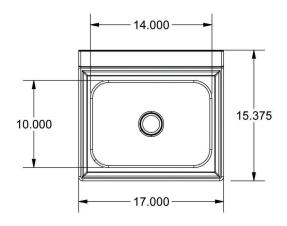

## Material:

- Polypropylene
- Infused with an Inorganic Antimicrobial Agent
- Stainless Steel Knee Valve Bracket and Base

| MODEL            | Included Faucet     | Faucet Holes | Bowl Size      | UNIT SIZE<br>(1 x w) | Product Weight<br>(lbs) |
|------------------|---------------------|--------------|----------------|----------------------|-------------------------|
| APHS-W1410-BKK   | Knee Valve Brackets | 1            | 14" x 10" x 5" | 15 ¾" x 17"          | 11.00                   |
| APHS-W1410-BKKPG | BKKVSGS-G           | 1            | 14" x 10" x 5" | 15 ¾" x 17"          | 15.00                   |