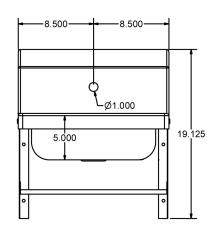

## Material:

- Polypropylene
- Infused with an Inorganic Antimicrobial Agent
- Stainless Steel Knee Valve Bracket and Base

| MODEL            | Included Faucet     | Faucet Holes | Bowl Size      | UNIT SIZE<br>(1 x w) | Product Weight<br>(lbs) |
|------------------|---------------------|--------------|----------------|----------------------|-------------------------|
| APHS-W1410-BKK   | Knee Valve Brackets | 1            | 14" x 10" x 5" | 15 ¾" x 17"          | 11.00                   |
| APHS-W1410-BKKPG | BKKVSGS-G           | 1            | 14" x 10" x 5" | 15 ¾" x 17"          | 15.00                   |