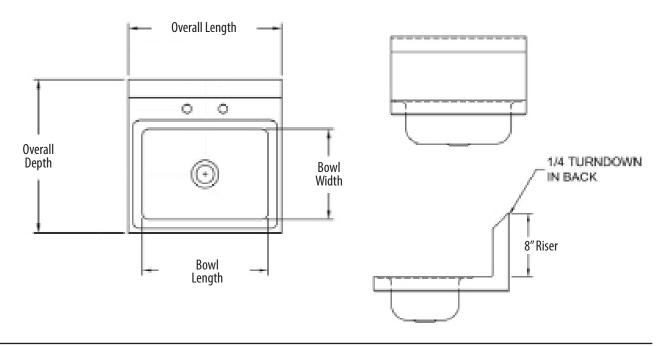

## **Options:**

- Upgraded Faucets
- Other Plumbing Accessories Call For Details

| Part Number      | Unit Size<br>(I x d) | Bowl Dim.<br>(l x w x d) | Faucet / Spout<br>Mounting | Included<br>Faucet     | Drain<br>Size | Product Weight<br>(lbs) |
|------------------|----------------------|--------------------------|----------------------------|------------------------|---------------|-------------------------|
| BKHS-D-1410      | 17″ x 17″            | 14″ x 10″ x 5″           | 4″ 0.C. Deck               | -                      | 1 7/8″        | 8.50                    |
| BKHS-D-1410-P-G  | 17″ x 17″            | 14" x 10" x 5"           | 4″ 0.C. Deck               | BKD-3G-G               | 1 7/8″        | 10.00                   |
| BKHS-D-1410-STPG | 17″ x 17″            | 14" x 10" x 5"           | 4″ 0.C. Deck               | BKD-3G-G w/ SaniTimer™ | 1 7/8″        | 14.00                   |
| BKHS-D-1410-4MF  | 17″ x 17″            | 14" x 10" x 5"           | 4″ 0.C. Deck               | MF-4D-G                | <b>1</b> 7/8″ |                         |