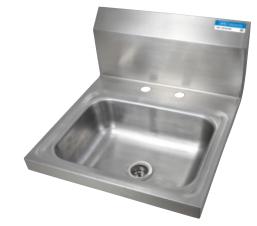

## 14" x 10" Deck Mount Hand Sinks

Stainless Steel Hand Sinks

Material:

• T-304 Stainless Steel

## Features:

- Wall Mounting Hardware Included
- Drain Included
- Accommodates 4" O.C. Faucets
- Marine Edge