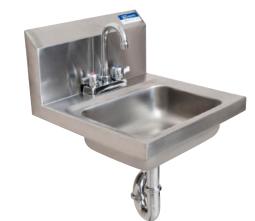

# 14" x 10" Deck Mount Hand Sinks w/P-Trap

Stainless Steel Hand Sinks

#### Features:

- Wall Mounting Hardware Included
- P-Trap Included
- Drain Included
- Accommodates 4" O.C. Faucets
- Marine Edge

## **Options:**

- Upgraded Faucets
- Other Plumbing Accessories Call For Details

| Part Number         | Unit Size<br>(w x d) | Bowl Dim.<br>(l x w x d) | Faucet / Spout<br>Mounting | Side<br>Splashes | Included<br>Faucet | Drain<br>Size | Product<br>Weight (lbs) |
|---------------------|----------------------|--------------------------|----------------------------|------------------|--------------------|---------------|-------------------------|
| BKHS-D-1410-PT-G    | 17" x 17"            | 14" x 10" x 5"           | 4" O.C. Deck               | -                | BKD-3G-G           | 1 7/8"        | 10.50                   |
| BKHS-D-1410-SS-PT-G | 17" x 17"            | 14" x 10" x 5"           | 4" 0.C. Deck               | Dual             | BKD-3G-G           | <b>1</b> 7/8" | 20.00                   |