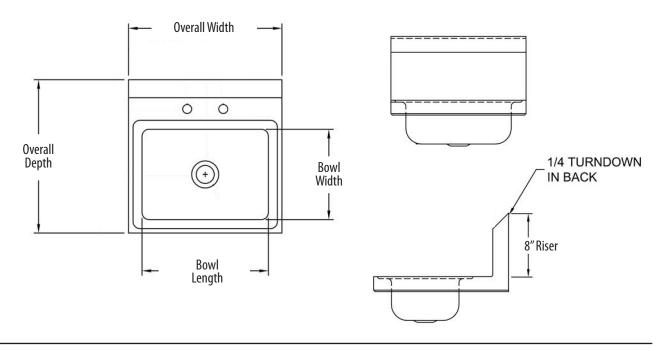

## **Options:**

- Upgraded Faucets
- Other Plumbing Accessories Call For Details

| Part Number         | Unit Size<br>(w x d) | Bowl Dim.<br>(l x w x d) | Faucet / Spout<br>Mounting | Side<br>Splashes | Included<br>Faucet | Drain<br>Size | Product<br>Weight (lbs) |
|---------------------|----------------------|--------------------------|----------------------------|------------------|--------------------|---------------|-------------------------|
| BKHS-D-1410-PT-G    | 17" x 17"            | 14" x 10" x 5"           | 4" O.C. Deck               | -                | BKD-3G-G           | 1 7/8"        | 10.50                   |
| BKHS-D-1410-SS-PT-G | 17" x 17"            | 14" x 10" x 5"           | 4" 0.C. Deck               | Dual             | BKD-3G-G           | <b>1</b> 7/8" | 20.00                   |