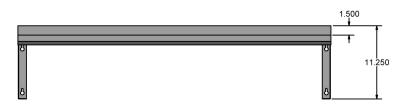

#### Features:

- Shelves Have 9-3/4" Angle Supports
- 1 1/2"Turn Up
- Adjustable Installation allows for up to 1" gap from shelf to wall
- Can be installed directly against wall which requires shelf to be caulked
- Can be installed with a 1" gap for easy cleaning and does not require caulking