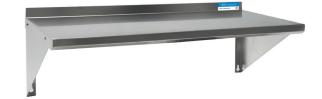

# 16 Ga Wall Shelves

# Stainless Steel Wall Shelves

#### Features:

- Shelves Have 9-3/4" Angle Supports
- 1 1/2"Turn Up
- Adjustable Installation allows for up to 1" gap from shelf to wall
- Can be installed directly against wall which requires shelf to be caulked
- Can be installed with a 1" gap for easy cleaning and does not require caulking

#### Material:

• T-304 16 ga. Stainless Steel

| Part Number | Dimensions<br>(w x d) | # of Support<br>Brackets | Product Weight<br>(lbs) |
|-------------|-----------------------|--------------------------|-------------------------|
| BKWS6-1436  | 36" x 14"             | 2                        | 16.00                   |
| BKWS6-1448  | 48" x 14"             | 2                        | 20.00                   |
| BKWS6-1460  | 60" x 14"             | 2                        | 24.00                   |
| BKWS6-1472  | 72" x 14"             | 3                        | 29.00                   |
| BKWS6-1496  | 96" x 14"             | 3                        | 36.00                   |