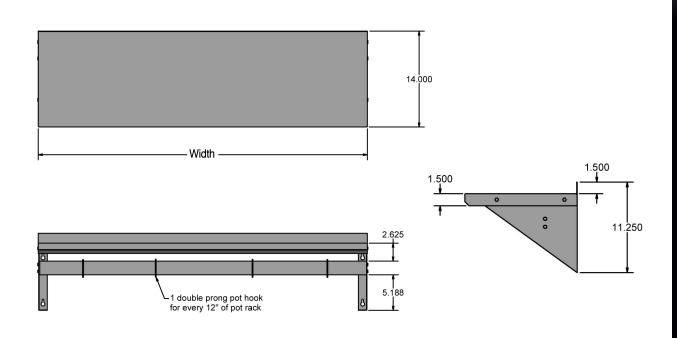

#### Features:

- Includes 1 double prong pot hook (BKSSDPH) for every 12" of pot rack
- Shelves Have 9-3/4" Angle Supports
- 1 1/2"Turn Up
- · Adjustable Installation allows for up to 1" gap from shelf to wall
- Can be installed directly against wall which requires shelf to be caulked
- Can be installed with a 1" gap for easy cleaning and does not require caulking

### Material:

- T-304 16 ga. Stainless Steel Shelf
- T-304 Stainless Steel Flat Bar

| Part Number   | Dimensions<br>(w x d) | # of Support<br>Brackets | # of Pot<br>Hooks | Product Weight<br>(lbs) |
|---------------|-----------------------|--------------------------|-------------------|-------------------------|
| BKWS6-1436-PR | 36" x 14"             | 2                        | 3                 | 20.50                   |
| BKWS6-1448-PR | 48" x 14"             | 2                        | 4                 | 26.50                   |
| BKWS6-1460-PR | 60" x 14"             | 2                        | 5                 | 32.00                   |
| BKWS6-1472-PR | 72" x 14"             | 3                        | 6                 | 40.00                   |
| BKWS6-1496-PR | 96" x 14"             | 3                        | 8                 | 50.00                   |