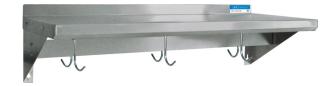

# 16 Ga Wall Shelves with Pot Rack

## Stainless Steel Wall Shelves

#### Features:

- Includes 1 double prong pot hook (BKSSDPH) for every 12" of pot rack
- Shelves Have 9-3/4" Angle Supports
- 1 1/2"Turn Up
- · Adjustable Installation allows for up to 1" gap from shelf to wall
- Can be installed directly against wall which requires shelf to be caulked
- Can be installed with a 1" gap for easy cleaning and does not require caulking