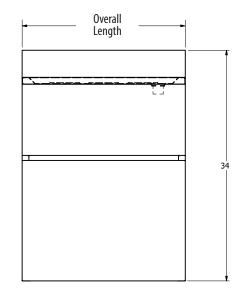

## Material:

- T-304 18 ga. Stainless Steel
- 18 Ga SS Front Panels w/ Base

Use your smart phone to scan the above QR code to visit our website: www.bk-resources.com

| Part Number | Unit Size<br>(w x d x h )       |
|-------------|---------------------------------|
| UBB-18-DB12 | 12" x 18" x 41"                 |
| UBB-18-DB18 | 18" x 18" x 41"                 |
| UBB-18-DB24 | 24" x 18" x 41"                 |
| UBB-18-DB30 | 30" x 18" x 41"                 |
| UBB-18-DB36 | 36" x 18" x 41"                 |
| UBB-18-DB48 | 48" x 18" x 41"                 |
| UBB-21-DB12 | 12" x 21 <sup>1/4</sup> " x 41" |
| UBB-21-DB18 | 18" x 21 1/4" x 41"             |
| UBB-21-DB24 | 24" x 21 <sup>1/4</sup> " x 41" |
| UBB-21-DB30 | 30" x 21 <sup>1/4</sup> " x 41" |
| UBB-21-DB36 | 36" x 21 <sup>1/4</sup> " x 41" |
| UBB-21-DB48 | 48" x 21 <sup>1/4</sup> " x 41" |