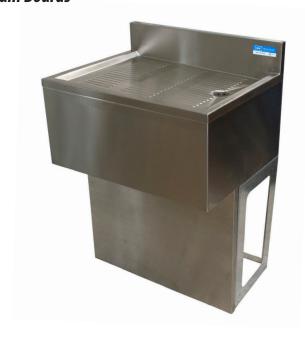

## **Underbar Drain Boards**

Stainless Steel Underbar Drain Boards

## Features:

- Standard 18" or 21" Depth
- Stamped & Pitched Drainboards
- Includes: BKDR-15CP Drain
- 18GA SS Front Panels w/ Base
- Removable SS Front Panel on Base

## Material:

- T-304 18 ga. Stainless Steel
- 18 Ga SS Front Panels w/ Base

Use your smart phone to scan the above QR code to visit our website: www.bk-resources.com

| Part Number | Unit Size<br>(w x d x h )       |
|-------------|---------------------------------|
| UBB-18-DB12 | 12" x 18" x 41"                 |
| UBB-18-DB18 | 18" x 18" x 41"                 |
| UBB-18-DB24 | 24" x 18" x 41"                 |
| UBB-18-DB30 | 30" x 18" x 41"                 |
| UBB-18-DB36 | 36" x 18" x 41"                 |
| UBB-18-DB48 | 48" x 18" x 41"                 |
| UBB-21-DB12 | 12" x 21 <sup>1/4</sup> " x 41" |
| UBB-21-DB18 | 18" x 21 1/4" x 41"             |
| UBB-21-DB24 | 24" x 21 <sup>1/4</sup> " x 41" |
| UBB-21-DB30 | 30" x 21 <sup>1/4</sup> " x 41" |
| UBB-21-DB36 | 36" x 21 <sup>1/4</sup> " x 41" |
| UBB-21-DB48 | 48" x 21 <sup>1/4</sup> " x 41" |