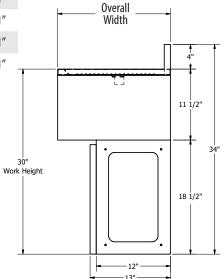

## Material:

- T-304 18 ga. Stainless Steel
- 18 Ga SS Front Panels w/ Base

Use your smart phone to scan the above QR code to visit our website: www.bk-resources.com

| Part Number | Unit Size<br>(w x d x h )       |
|-------------|---------------------------------|
| UBB-18-DB12 | 12" x 18" x 41"                 |
| UBB-18-DB18 | 18" x 18" x 41"                 |
| UBB-18-DB24 | 24" x 18" x 41"                 |
| UBB-18-DB30 | 30" x 18" x 41"                 |
| UBB-18-DB36 | 36" x 18" x 41"                 |
| UBB-18-DB48 | 48" x 18" x 41"                 |
| UBB-21-DB12 | 12" x 21 <sup>1/4</sup> " x 41" |
| UBB-21-DB18 | 18" x 21 1/4" x 41"             |
| UBB-21-DB24 | 24" x 21 <sup>1/4</sup> " x 41" |
| UBB-21-DB30 | 30" x 21 <sup>1/4</sup> " x 41" |
| UBB-21-DB36 | 36" x 21 <sup>1/4</sup> " x 41" |
| UBB-21-DB48 | 48" x 21 <sup>1/4</sup> " x 41" |