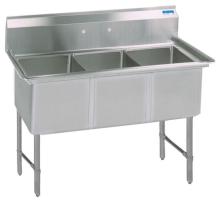

# Three Compartment - No Drainboards

## Three Compartment - No Drainboards

Stainless Steel Compartment Sinks

#### Features:

- 1 1/2" Rounded Front and Side Edges
- T-304 16 ga. Stainless Steel Deck & Bowls
  - Stainless Steel Legs

Material:

- Stainless Steel End Bracing
- Adjustable Stainless Steel over Plastic Bullet Feet
- Accommodates 8" On Center Faucets
  Drains Included
- 10" Backsplash
- S/S Basket Drain (BKDR-4-304)