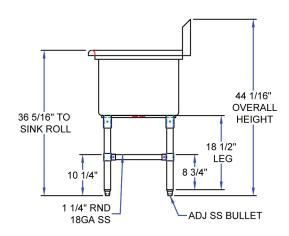

#### Features:

- 1 1/2" Rounded Front and Side Edges
- T-304 16 ga. Stainless Steel Deck & Bowls
  - Stainless Steel Legs

Material:

- Stainless Steel End Bracing
- Adjustable Stainless Steel over Plastic Bullet Feet
- Accommodates 8" On Center Faucets
  Drains Included
- 10" Backsplash
- S/S Basket Drain (BKDR-4-304)

#### **Options:**

- Pre-Rinse Units & Faucets
- Lever Drains
- Slant Rack Shelf (BK-SSH)
- End Splash (BKS-RES)

| Part Number     | Unit Size<br>(I x w)                      | Bowl Dim.<br>(l x w x d) | Sets of<br>Faucet Holes | Drainboard<br>Size | Legs                              |
|-----------------|-------------------------------------------|--------------------------|-------------------------|--------------------|-----------------------------------|
| BKS6-3-1620-14S | 53 <sup>1/8</sup> " x 25 <sup>1/2</sup> " | 16" x 20" x 14"          | 1                       | None               | Stainless Steel<br>w/ End Bracing |
| BKS6-3-18-14S   | 59 <sup>1/8</sup> " x 23 <sup>1/2</sup> " | 18" x 18" x 14"          | 1                       | None               | Stainless Steel<br>w/ End Bracing |