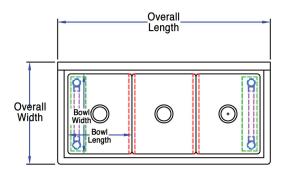

#### **Options:**

- Pre-Rinse Units & Faucets
- Lever Drains
- Slant Rack Shelf (BK-SSH)
- End Splash (BKS-RES)

| Part Number     | Unit Size<br>(I x w)                      | Bowl Dim.<br>(l x w x d) | Sets of<br>Faucet Holes | Drainboard<br>Size | Legs                              |
|-----------------|-------------------------------------------|--------------------------|-------------------------|--------------------|-----------------------------------|
| BKS6-3-1620-14S | 53 <sup>1/8</sup> " x 25 <sup>1/2</sup> " | 16" x 20" x 14"          | 1                       | None               | Stainless Steel<br>w/ End Bracing |
| BKS6-3-18-14S   | 59 <sup>1/8</sup> " x 23 <sup>1/2</sup> " | 18" x 18" x 14"          | 1                       | None               | Stainless Steel<br>w/ End Bracing |