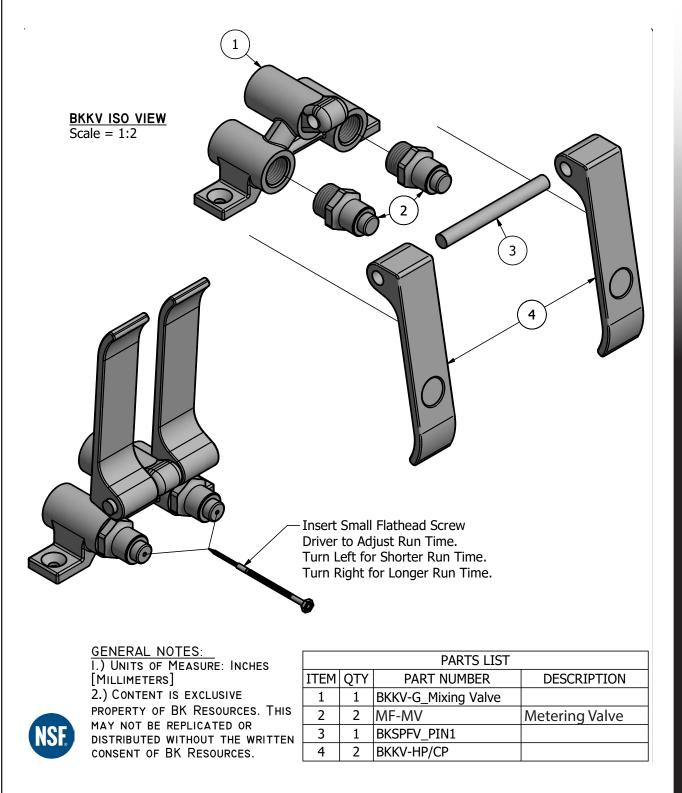

### **Dual Pedal Metering Knee Valve**

Model: BKDMKV-G, Lead Free

### **Product Specifications:**

Cast Body

- •Adjustable Metered Valve
- Default cycle time set at the CDC recommendation of 20 seconds for

handwashing

Chrome Plated Pedals

Due to our commitment to improving our products, specifications are subject to change without notice.

## Dual Pedal Metering Knee Valve

Model: BKDMKV-G, Lead Free

RESOURCES

m