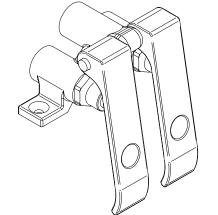

### **Dual Pedal Metering Knee Valve**

Model: BKDMKV-G, Lead Free

### **Product Specifications:**

Cast Body

- •Adjustable Metered Valve
- Default cycle time set at the CDC recommendation of 20 seconds for

handwashing

Chrome Plated Pedals

Due to our commitment to improving our products, specifications are subject to change without notice.

## Dual Pedal Metering Knee Valve

Model: BKDMKV-G, Lead Free

RESOURCES

m