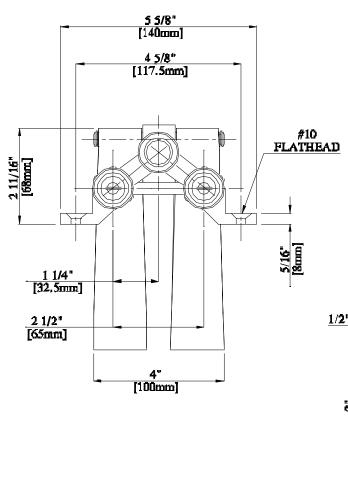

### **Dual Pedal Metering Knee Valve**

Model: BKDMKV-G, Lead Free

### **Product Specifications:**

Cast Body

- •Adjustable Metered Valve
- Default cycle time set at the CDC recommendation of 20 seconds for

handwashing

Chrome Plated Pedals

Due to our commitment to improving our products, specifications are subject to change without notice.

## Dual Pedal Metering Knee Valve

Model: BKDMKV-G, Lead Free

RESOURCES

m