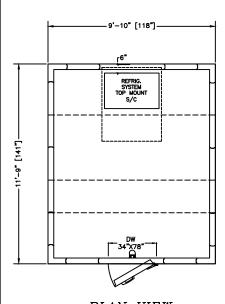

## PLAN VIEW

RIGHT HINGE SELECT □

SELF-CONTAINED SYSTEM

## REFRIGERATION UNIT

| PRODUCT SPECIFICATIONS            |                                                                                 |
|-----------------------------------|---------------------------------------------------------------------------------|
| MODEL:                            | BL1012-CF-SC                                                                    |
| WALK-IN SPECIFICATION             |                                                                                 |
| INTERIOR/EXTERIOR FINISH          | 26 GAUGE MILL EMBOSSED ACRYLUME OR<br>26 GAUGE STUCCO EMBOSSED GALVANIZED STEEL |
| ELECTRICAL (VOLTS/Hz/PH)          | 115/60/1                                                                        |
| MAX AMP.                          | 0.8                                                                             |
| SYSTEM SPECIFICATION              |                                                                                 |
| ELECTRICAL (VOLTS/Hz/PH)          | 208/230/1/60                                                                    |
| AMPS                              | 12.3                                                                            |
| WEIGHT (LBS)                      | 260                                                                             |
| CORD + NEMA 6-20R PLUG            |                                                                                 |
| WALK-IN AND REFRIGERATION FREIGHT |                                                                                 |
| TOTAL SHIPPING WEIGHT (LBS)       | 1782                                                                            |
| MAXIMUM PALLET SIZE               | 48" X 120" X 102" HIGH                                                          |
| NUMBERS OF PALLETS                | 2                                                                               |
|                                   |                                                                                 |

MODEL: BL1012-CF-SCCUSTOMER APPROVALINDOOR-WITH FLOORDATE: \_\_\_\_\_\_\_COOLER 35°FSIGNATURE: \_\_\_\_\_\_\_