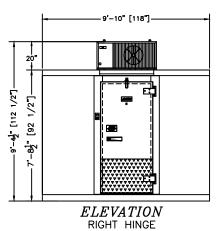

## PLAN VIEW

RIGHT HINGE SELECT □

SELF-CONTAINED SYSTEM

## REFRIGERATION UNIT

| PRODUCT SPECIFICATIONS            |                                                                                 |
|-----------------------------------|---------------------------------------------------------------------------------|
| MODEL:                            | BL1012-CF-SC                                                                    |
| WALK-IN SPECIFICATION             |                                                                                 |
| INTERIOR/EXTERIOR FINISH          | 26 GAUGE MILL EMBOSSED ACRYLUME OR<br>26 GAUGE STUCCO EMBOSSED GALVANIZED STEEL |
| ELECTRICAL (VOLTS/Hz/PH)          | 115/60/1                                                                        |
| MAX AMP.                          | 0.8                                                                             |
| SYSTEM SPECIFICATION              |                                                                                 |
| ELECTRICAL (VOLTS/Hz/PH)          | 208/230/1/60                                                                    |
| AMPS                              | 12.3                                                                            |
| WEIGHT (LBS)                      | 260                                                                             |
| CORD + NEMA 6-20R PLUG            |                                                                                 |
| WALK-IN AND REFRIGERATION FREIGHT |                                                                                 |
| TOTAL SHIPPING WEIGHT (LBS)       | 1782                                                                            |
| MAXIMUM PALLET SIZE               | 48" X 120" X 102" HIGH                                                          |
| NUMBERS OF PALLETS                | 2                                                                               |
|                                   |                                                                                 |

MODEL: BL1012-CF-SCCUSTOMER APPROVALINDOOR-WITH FLOORDATE: \_\_\_\_\_\_\_COOLER 35°FSIGNATURE: \_\_\_\_\_\_\_