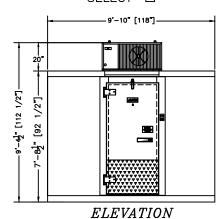

## PLAN VIEW

RIGHT HINGE SELECT □

SELF-CONTAINED SYSTEM

## REFRIGERATION UNIT

| PRODUCT SPECIFICATIONS            |                                                                                 |
|-----------------------------------|---------------------------------------------------------------------------------|
| MODEL:                            | BL1012-CF-SC                                                                    |
| WALK-IN SPECIFICATION             |                                                                                 |
| INTERIOR/EXTERIOR FINISH          | 26 GAUGE MILL EMBOSSED ACRYLUME OR<br>26 GAUGE STUCCO EMBOSSED GALVANIZED STEEL |
| ELECTRICAL (VOLTS/Hz/PH)          | 115/60/1                                                                        |
| MAX AMP.                          | 0.8                                                                             |
| SYSTEM SPECIFICATION              |                                                                                 |
| ELECTRICAL (VOLTS/Hz/PH)          | 208/230/1/60                                                                    |
| AMPS                              | 12.3                                                                            |
| WEIGHT (LBS)                      | 260                                                                             |
| CORD + NEMA 6-20R PLUG            |                                                                                 |
| WALK-IN AND REFRIGERATION FREIGHT |                                                                                 |
| TOTAL SHIPPING WEIGHT (LBS)       | 1782                                                                            |
| MAXIMUM PALLET SIZE               | 48" X 120" X 102" HIGH                                                          |
| NUMBERS OF PALLETS                | 2                                                                               |
|                                   |                                                                                 |

MODEL: BL1012-CF-SCCUSTOMER APPROVALINDOOR-WITH FLOORDATE: \_\_\_\_\_\_\_COOLER 35°FSIGNATURE: \_\_\_\_\_\_\_