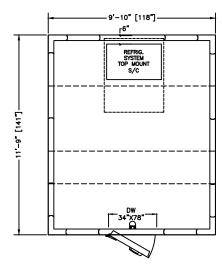

## PLAN VIEW

RIGHT HINGE SELECT □

SELF-CONTAINED SYSTEM

## REFRIGERATION UNIT

| PRODUCT SPECIFICATIONS            |                                                                                 |
|-----------------------------------|---------------------------------------------------------------------------------|
| MODEL:                            | BL1012-CF-SC                                                                    |
| WALK-IN SPECIFICATION             |                                                                                 |
| INTERIOR/EXTERIOR FINISH          | 26 GAUGE MILL EMBOSSED ACRYLUME OR<br>26 GAUGE STUCCO EMBOSSED GALVANIZED STEEL |
| ELECTRICAL (VOLTS/Hz/PH)          | 115/60/1                                                                        |
| MAX AMP.                          | 0.8                                                                             |
| SYSTEM SPECIFICATION              |                                                                                 |
| ELECTRICAL (VOLTS/Hz/PH)          | 208/230/1/60                                                                    |
| AMPS                              | 12.3                                                                            |
| WEIGHT (LBS)                      | 260                                                                             |
| CORD + NEMA 6-20R PLUG            |                                                                                 |
| WALK-IN AND REFRIGERATION FREIGHT |                                                                                 |
| TOTAL SHIPPING WEIGHT (LBS)       | 1782                                                                            |
| MAXIMUM PALLET SIZE               | 48" X 120" X 102" HIGH                                                          |
| NUMBERS OF PALLETS                | 2                                                                               |
|                                   |                                                                                 |

MODEL: BL1012-CF-SCCUSTOMER APPROVALINDOOR-WITH FLOORDATE: \_\_\_\_\_\_\_COOLER 35°FSIGNATURE: \_\_\_\_\_\_\_