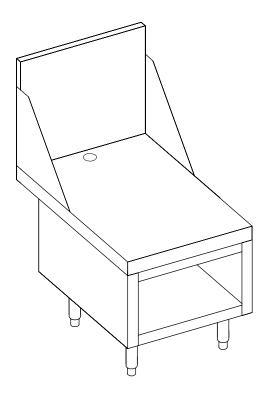

## **Perlick Features**

- Convenient working height for shaved ice blending machines.
- Ample storage for supplies.
- Integral side splashes.
- Power cord access hole in cabinet top.
- Heavy duty construction.

| MODEL NOS.              | ES18                                                                                        | ES24      |
|-------------------------|---------------------------------------------------------------------------------------------|-----------|
| LENGTH INS. (mm)        | 18" (457)                                                                                   | 24" (610) |
| SHIP WT lbs. (kg)       | 45 (20)                                                                                     | 65 (30)   |
| FRONT, SIDES & INTERIOR | Stainless steel.                                                                            |           |
| BACKSPLASH              | General: Stainless steel with 1" return at top, mechanically fastened and sealed with steel |           |
|                         | support brackets.                                                                           |           |
| TOP                     | Stainless steel, 263/4" deep front to back. Underside reinforced with welded brackets.      |           |
| LEGS                    | 15/8" tubular, stainless steel with 1" adjustable stainless steel foot.                     |           |