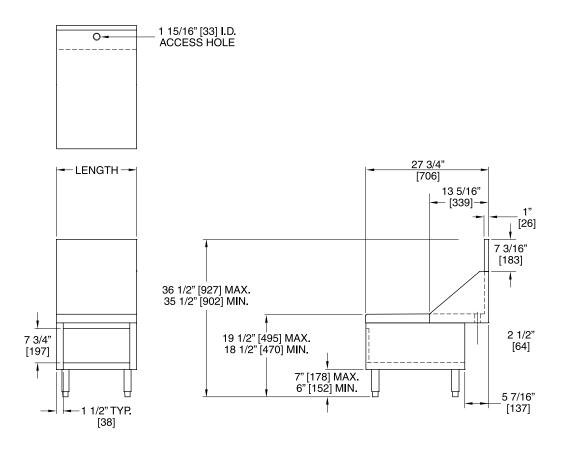

| MODEL NOS.              | ES18                                                                                        | ES24      |
|-------------------------|---------------------------------------------------------------------------------------------|-----------|
| LENGTH INS. (mm)        | 18" (457)                                                                                   | 24" (610) |
| SHIP WT lbs. (kg)       | 45 (20)                                                                                     | 65 (30)   |
| FRONT, SIDES & INTERIOR | Stainless steel.                                                                            |           |
| BACKSPLASH              | General: Stainless steel with 1" return at top, mechanically fastened and sealed with steel |           |
|                         | support brackets.                                                                           |           |
| TOP                     | Stainless steel, 263/4" deep front to back. Underside reinforced with welded brackets.      |           |
| LEGS                    | 15/8" tubular, stainless steel with 1" adjustable stainless steel foot.                     |           |