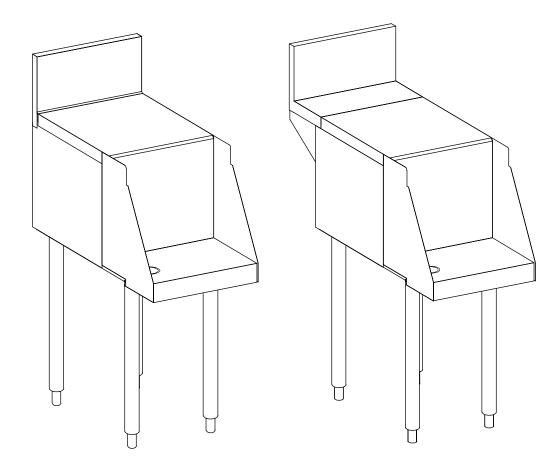

## **Perlick Features**

- Convenient front-mounted shelf with access hole for electrical cord.
- Stainless steel legs install without tools and have "Rust Free" Thermoplastic feet.

## Sizes and Specifications Blender Station without Sink

| MODEL NOS.        | TS(D)12BLD                                                                                            | TS(D)18BLD |
|-------------------|-------------------------------------------------------------------------------------------------------|------------|
| LENGTH INS. (mm)  | 12" (305)                                                                                             | 18" (457)  |
| SHIP WT lbs. (kg) | 45 (20)                                                                                               | 55 (25)    |
| TOP & SHELF       | Stainless steel. Shelf includes access hole for plug-in cord.                                         |            |
| BACK & BOTTOM     | Galvanized steel.                                                                                     |            |
| BACKSPLASH        | General and TS Series: Stainless steel 6" high (4" high optional) with 1" return at top, mechanically |            |
|                   | fastened and sealed with steel support brackets. TSD Series: Stainless steel rear deck.               |            |
| LEGS              | 15/s" tubular, stainless steel with 1" adjustable thermoplastic foot.                                 |            |
| ELECTRIC          | Duplex outlet included, but not installed.                                                            |            |