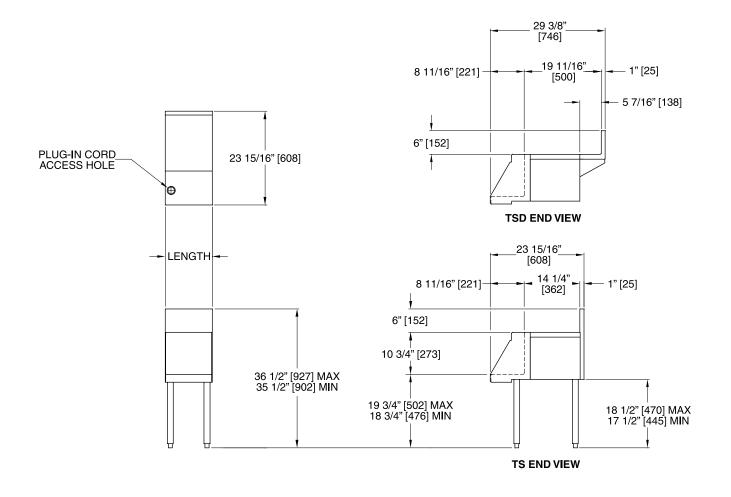

## Sizes and Specifications Blender Station without Sink

| MODEL NOS.        | TS(D)12BLD                                                                                            | TS(D)18BLD |
|-------------------|-------------------------------------------------------------------------------------------------------|------------|
| LENGTH INS. (mm)  | 12" (305)                                                                                             | 18" (457)  |
| SHIP WT lbs. (kg) | 45 (20)                                                                                               | 55 (25)    |
| TOP & SHELF       | Stainless steel. Shelf includes access hole for plug-in cord.                                         |            |
| BACK & BOTTOM     | Galvanized steel.                                                                                     |            |
| BACKSPLASH        | General and TS Series: Stainless steel 6" high (4" high optional) with 1" return at top, mechanically |            |
|                   | fastened and sealed with steel support brackets. TSD Series: Stainless steel rear deck.               |            |
| LEGS              | 15/s" tubular, stainless steel with 1" adjustable thermoplastic foot.                                 |            |
| ELECTRIC          | Duplex outlet included, but not installed.                                                            |            |