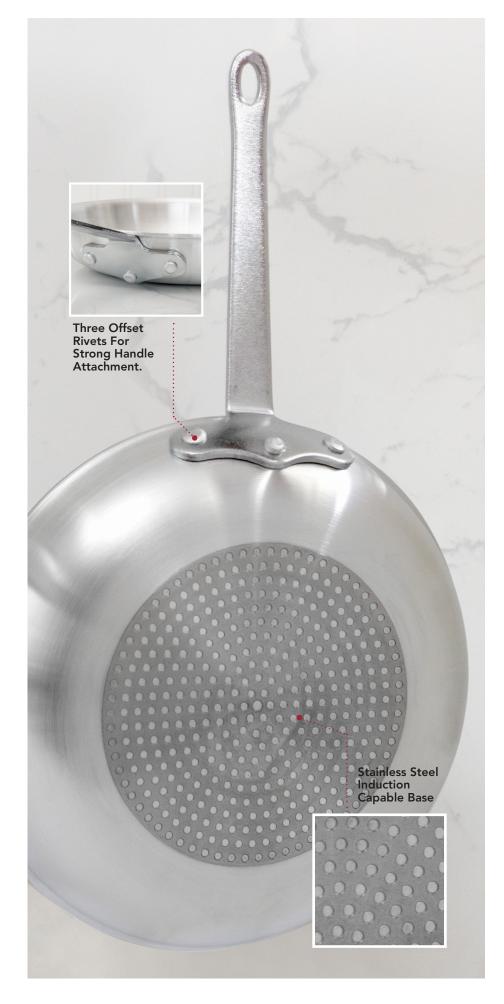

♦♦♦ INDUCTION ALUMINUM FRY PAN ♦♦♦

THE ALUMINUM FRY PANS YOU TRUST, NOW WITH INDUCTION CAPABILITY. (IS:

Reliable, durable and affordable, our **Thermalloy®** induction aluminum fry pans are:

- 18/0 Stainless steel base allows for induction capability Three offset rivet design, ensures less stress on rivets
- Uniform thickness for superior heat distribution
- 3.5mm / 8 gauge
- Durable aluminum construction guarantees even heat distribution
- 18/0 Stainless Steel. Oven safe.

- for increased durability
- Ergonomic removable silicone sleeve, heat resistant to 572°F/300°C, included
- Lustrous satin finish
- Eclipse non-stick finish on applicable models