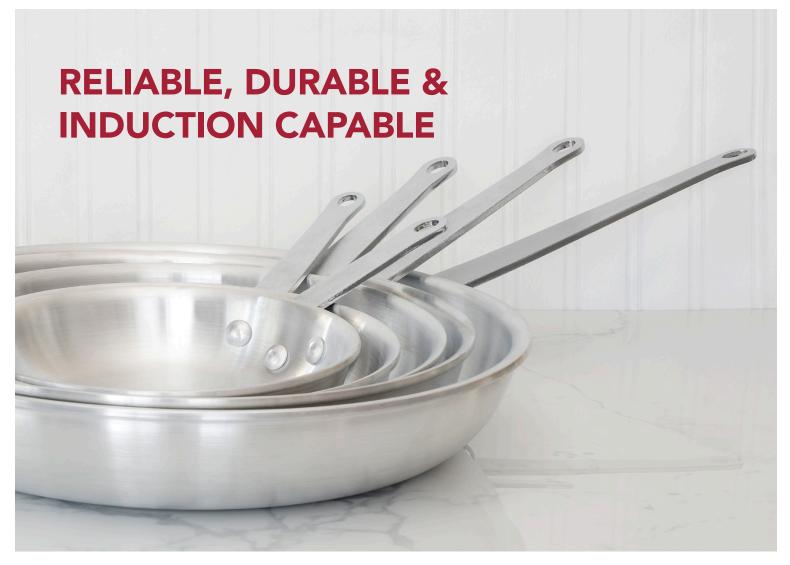

♦♦♦ INDUCTION ALUMINUM FRY PAN ♦♦♦

THE ALUMINUM FRY PANS YOU TRUST, NOW WITH INDUCTION CAPABILITY. (IS:

Reliable, durable and affordable, our **Thermalloy®** induction aluminum fry pans are:

- 18/0 Stainless steel base allows for induction capability Three offset rivet design, ensures less stress on rivets
- Uniform thickness for superior heat distribution
- 3.5mm / 8 gauge
- Durable aluminum construction guarantees even heat distribution
- 18/0 Stainless Steel. Oven safe.

- for increased durability
- Ergonomic removable silicone sleeve, heat resistant to 572°F/300°C, included
- Lustrous satin finish
- Eclipse non-stick finish on applicable models