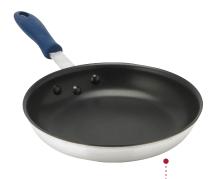

## Induction Aluminum Fry Pan

Eclipse Non-Stick Finish. Not for use with metal utensils.

| ITEM #  | DIM           |
|---------|---------------|
| 5813857 | 7" / 18 cm    |
| 5813858 | 8" / 20 cm    |
| 5813860 | 10" / 25.4 cm |
| 5813862 | 12" / 30.5 cm |
| 5813864 | 14" / 35.6 cm |

Eclipse® 3-layer internally-reinforced non-stick coating delivers superior food release characteristics as well as scratch resistance and high durability.PFOA free.