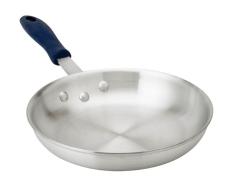

## Induction Aluminum Fry Pan

Natural Finish. Safe for use with all utensils.

| DIM           |
|---------------|
| 7" / 18 cm    |
| 8" / 20 cm    |
| 10" / 25.4 cm |
| 12" / 30.5 cm |
| 14" / 35.6 cm |
|               |