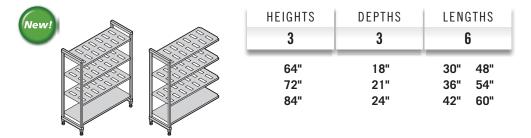

## 4-Shelf Solid Stationary Starter and Add-On Units

Starter units include 2 factory assembled post kits and shelves. Add-On units include 1 factory assembled post kit and shelves.

4-Shelf Vented and Solid Stationary Starter and Add-On Units (3 vented + 1 solid)

Starter units include 2 factory assembled post kits and shelves. Add-On units include 1 factory

assembled post kit and shelves. Install solid shelf on bottom to prevent water/cleaning solutions from sloshing up onto stored products. Install solid shelf on top to protect product stored on lower shelves from condensation in cooler.