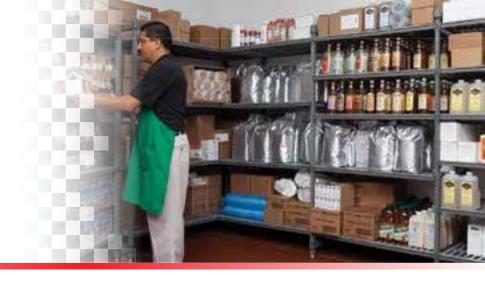

## Starter and Add-On Units

These units make ordering easy and saves time and labor during installation. Units ship complete in one box. Post kits are pre-assembled at the factory, speeding up on site set up and ensuring its done right.