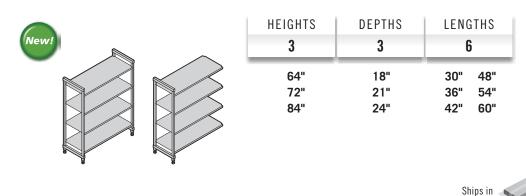

## 4-Shelf Vented Stationary Starter and Add-On Units

| Starter units include 2 factory assembled post kits and shelves.  | • | HEIGHTS                | DEPTHS                 | LENGTHS                            | 1 |
|-------------------------------------------------------------------|---|------------------------|------------------------|------------------------------------|---|
| Add-On units include 1 factory<br>assembled post kit and shelves. |   | 3<br>64"<br>72"<br>84" | 3<br>18"<br>21"<br>24" | 0<br>30" 48"<br>36" 54"<br>42" 60" |   |