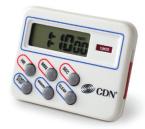

## **Multi-Task Timer & Clock**

Model: TM8

Bestseller used in coffee cafes worldwide. Convenient memory feature. Counts up or down in hours/minutes/seconds, up to 24 hours. Functions as timer, clock, and stopwatch. Loud, long alarm.

| Features          | Dual function, memory, counts up/down, clock, stopwatch, stopwatch, long alarm, stop and restart, lock, counts up after zero, sliding mode switch, international time |
|-------------------|-----------------------------------------------------------------------------------------------------------------------------------------------------------------------|
| Certification     | CE, WEEE                                                                                                                                                              |
| Measurement Range | 24 hours by hr/min/sec                                                                                                                                                |
| Housing Material  | Food-safe ABS                                                                                                                                                         |
| Display Material  | LCD                                                                                                                                                                   |
| Display Size      | 1.375 W x 0.5 H (in)/3.5 W x 1.3 H (cm)                                                                                                                               |
| Resolution        | 1 sec                                                                                                                                                                 |
| Mounting          | Pocket clip, magnet, stand and loop                                                                                                                                   |
| Battery           | 1.5V Button IEC LR44 Alkaline                                                                                                                                         |
| Dimensions        | 2.625 W x 2 H x 0.5 D (in)/6.8 W x 5.1 H x 1.3 D (cm)                                                                                                                 |
| Weight            | 1.5 oz / 42.5 g                                                                                                                                                       |
| Warranty          | 5-Year Limited Warranty                                                                                                                                               |