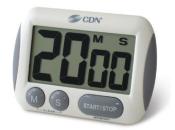

## **Extra Big Digit Timer**

## Model: TM15

Bestseller with extra large display and long, loud alarm. Counts up or down in minutes/seconds, up to 100 minutes.

| Features          | Counts up/down, extra big digit, loud alarm, long alarm, stop & restart, last count recall, counts up after zero |
|-------------------|------------------------------------------------------------------------------------------------------------------|
| Certification     | CE, WEEE                                                                                                         |
| Measurement Range | 100 minutes by min/sec                                                                                           |
| Housing Material  | Food-safe ABS                                                                                                    |
| Display Material  | LCD                                                                                                              |
| Display Size      | 2.5 W x 1.375 H (in)/6.4 cm W x 3.5 H (cm)                                                                       |
| Resolution        | 1 sec                                                                                                            |
| Mounting          | Magnet, stand and loop                                                                                           |
| Battery           | 1.5V AAA IEC LR03 Alkaline                                                                                       |
| Dimensions        | 3.5 W x 2.5 H x 0.75 D (in)/8.9 W x 6.4 H x 1.9 D (cm)                                                           |
| Weight            | 2.6 oz / 73.7 g                                                                                                  |
| Warranty          | 5-Year Limited Warranty                                                                                          |