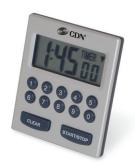

## **Direct Entry 2-Alarm Timer**

Model: TM30

Loud audio or silent vibration alarm, with direct entry convenience. Counts up or down in hours/minutes/seconds, up to 10 hours. Large digits. Pocket clip, magnet, stand, or loop mounting.

| Features          | Counts up/down, big digit, direct entry, loud alarm, long alarm, audio/vibrate, stop and restart, last count recall, counts up after zero, sliding mode switch |
|-------------------|----------------------------------------------------------------------------------------------------------------------------------------------------------------|
| Certification     | CE, WEEE                                                                                                                                                       |
| Measurement Range | 10 hours by hr/min/sec                                                                                                                                         |
| Housing Material  | Brushed stainless steel finish, ABS plastic                                                                                                                    |
| Display Material  | LCD                                                                                                                                                            |
| Display Size      | 1.875 W x 0.75 H (in)/4.8 W x 1.9 H (cm)                                                                                                                       |
| Resolution        | 1 sec                                                                                                                                                          |
| Mounting          | Pocket clip, magnet, stand and loop                                                                                                                            |
| Battery           | 1.5V AAA IEC LR03 Alkaline                                                                                                                                     |
| Dimensions        | 2.5 W x 3.0 H x 1.0 D (in)/6.4 W x 7.6 H x 2.5 D (cm)                                                                                                          |
| Weight            | 2.6 oz / 73.1 g                                                                                                                                                |
| Warranty          | 5-Year Limited Warranty                                                                                                                                        |