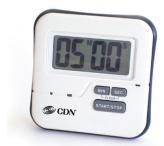

## **Waterproof Timer**

Model: TMW1

Counts up or down in minutes/seconds, up to 100 minutes. Audio/visual alarm, with loudest alarm in CDN line. Heavy duty and waterproof.

| Features          | Counts up/down, big digit, loud alarm, long alarm, audio/visual, stop and restart, last count recall, counts up after zero |
|-------------------|----------------------------------------------------------------------------------------------------------------------------|
| Certification     | CE, WEEE                                                                                                                   |
| Measurement Range | 100 minutes by min/sec                                                                                                     |
| Water Resilience  | IPX4                                                                                                                       |
| Housing Material  | Food-safe ABS                                                                                                              |
| Display Material  | LCD                                                                                                                        |
| Display Size      | 1.875 W x 0.75 H (in)/4.8 W x 1.9 H (cm)                                                                                   |
| Resolution        | 1 sec                                                                                                                      |
| Mounting          | Magnet and stand                                                                                                           |
| Battery           | 2 1.5V AAA IEC LR03 Alkaline                                                                                               |
| Dimensions        | 3.0 W x 3.0 H x 1.0 D (in)/7.6 W x 7.6 H x 2.5 D (cm)                                                                      |
| Weight            | 1.3 oz / 36.9 g                                                                                                            |
| Warranty          | 5-Year Limited Warranty                                                                                                    |
|                   | , - 5                                                                                                                      |