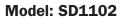

# **Digital Glass Scale**

11 pounds/5 kilograms/176 ounces/5 liters

Designed for simplicity and style, the CDN Digital Glass Scale offers intuitive operation for accurately measuring pounds, ounces, grams or milliliters. This compact, ultra-thin model is 6.5-inches by 8-inches, with an attractive tempered glass top in solid silver, black, red, blue, or a contemporary sandblast pattern on black. Easy to use and easy to clean.

## **Specifications**

| Measurement Range          | : 11 lbs/5 kg/                                | 176 oz/5 l       |
|----------------------------|-----------------------------------------------|------------------|
|                            | by lb/g/oz/m                                  | l                |
| Display Size:              | 1.9 W x 0.75 H (in)/                          |                  |
|                            | 4.8 W x 1.9 H                                 | l (cm)           |
| Platform Size:             | 6.5 W x 6.5 H (in)/                           |                  |
|                            | 16.5 W x 16.                                  | 5 H (cm)         |
| <b>Product Dimensions:</b> | ons: 6.5 W x 8.0 H x 0.6 D (inche             |                  |
|                            | 16.5 W x 20.4                                 | 4 H x 1.4 D (cm) |
| <b>Resolution:</b>         | 1 g, 0.1 oz, 0.001 lb, 1 ml                   |                  |
| Power:                     | 3V CR2032 Lithium (WERCSmart)                 |                  |
|                            | included                                      |                  |
| Weight:                    | 15.4 oz/435 g                                 |                  |
| UPC:                       | SD1102-S:                                     | 0 18436 00801 9  |
|                            | SD1102-BK:                                    | 0 18436 00802 6  |
|                            | SD1102-R:                                     | 0 18436 00803 3  |
|                            | SD1102-B:                                     | 0 18436 00814 9  |
|                            | SD1102-X:                                     | 0 18436 00804 0  |
| Other:                     | <ul> <li>On/off button</li> </ul>             |                  |
|                            | <ul> <li>Auto-off after 30 seconds</li> </ul> |                  |
|                            |                                               |                  |