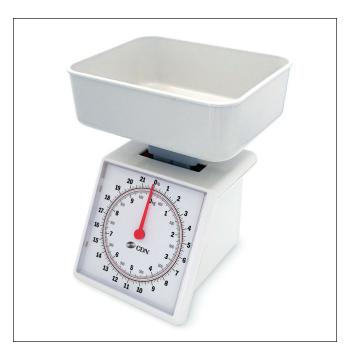

#### Kitchen Measurement Tools

22 pounds/10 kilograms

For those who prefer a traditional mechanical scale, the CDN ProAccurate® Mechanical Scale is available with an 11 lb. or 22 lb. capacity. It features an easy-to-read dial faceplate that displays both pounds and grams.

# **Features**

- · Polycarbonate display
- Removable platform

# **Specifications**

 $\begin{tabular}{ll} \textbf{Measurement Range:} & 22 lbs/10 kg by lb and g \\ \textbf{Display Size:} & 4.625 W x 4.625 H (in)/ \end{tabular}$ 

11.75 W x 11.75 H (cm)

**Platform Size:** 6.875 W x 5.375 H x 2.0 D (in)/

17.5 W x 13.6 H x 5.1 D (cm)

inside, removable

**Product Dimensions:** 7.125 W x 8.5 H x 8.5 D (inches)/

18.1 W x 21.6 H x 21.6 D (cm)

**Resolution:** 1/8 lb/100 g **Weight:** 25.2 oz/715 g **UPC:** 0 18436 00813 2